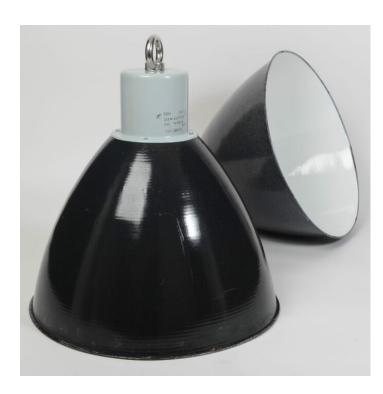

#### **CZECH SAWMILL LIGHTS**

#### PRODUCT DESCRIPTION

Large domed downlighters salvaged from communist-era industrial buildings in the Czech Republic. In good original condition and retaining the original grey paintwork to the steel galleries. Some colour variation and some characterful wear and tear on the shades. Each light is supplied complete with hanging kit: