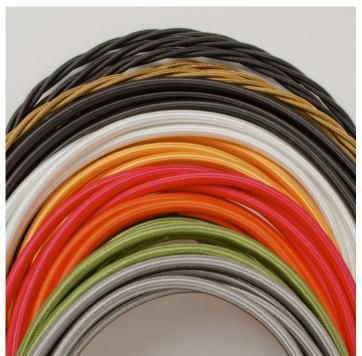

A new fixed bulbholder (E27 or US E26)

1m steel chain or 1m steel suspension cable

1.5m braided flex in a choice of colours

Bespoke cast-aluminium ceiling pattress

Extra chain/cable/flex available on request