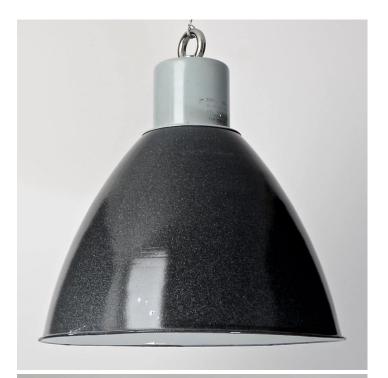

#### **CZECH SAWMILL LIGHTS**

#### PRODUCT DESCRIPTION

Large domed downlighters salvaged from communist-era industrial buildings in the Czech Republic. In good original condition and retaining the original grey paintwork to the steel galleries. Some colour variation and some characterful wear and tear on the shades. Each light is supplied complete with hanging kit: