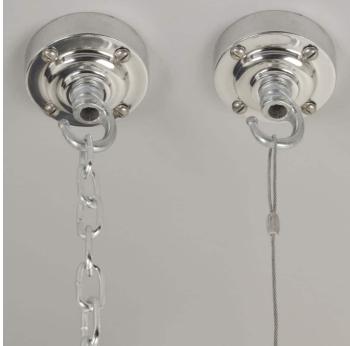

A new fixed bulbholder (E27 or US E26)

1m steel chain or 1m steel suspension cable

1.5m braided flex in a choice of colours

Bespoke cast-aluminium ceiling pattress

Extra chain/cable/flex available on request