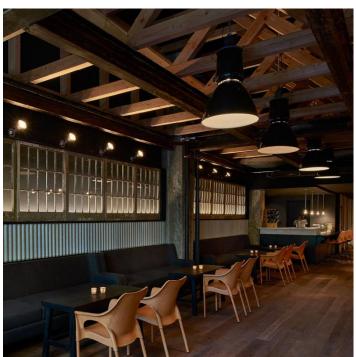

### **GIANT CZECH PENDANT LIGHT - BLACK**

### **PRODUCT DESCRIPTION**

Substantial vintage industrial pendant lights reclaimed from communist-era factories in the Czech Republic.

An Eastern Bloc design classic.

Supplied with a repainted shade and polished metalwork.