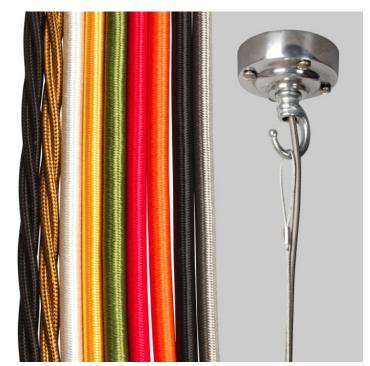

A new fixed bulbholder (E27 or US E26)

1m steel chain or 1m steel suspension cable

1.5m braided flex in a choice of colours

Bespoke cast-aluminium ceiling pattress

Extra chain/cable/flex available on request