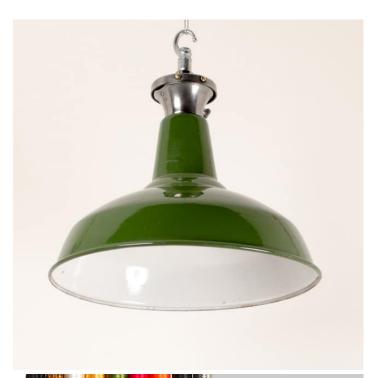

#### **16 GREEN ENAMELLED SHADES**

#### PRODUCT DESCRIPTION

Nice examples of this iconic British industrial shade in the original green enamel, salvaged from a factory in the north of England, 1930's/40's. Supplied with the original burnished steel caps. Characterful wear and patination to the enamel. Each light is supplied complete with hanging kit: