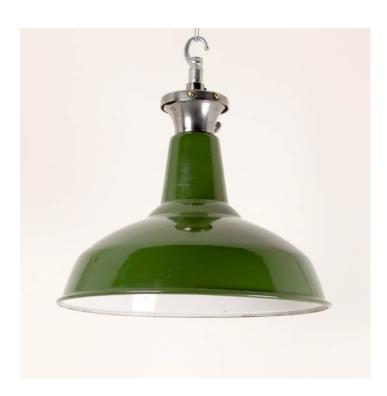

#### **16 GREEN ENAMELLED SHADES**

#### PRODUCT DESCRIPTION

Nice examples of this iconic British industrial shade in the original green enamel, salvaged from a factory in the north of England, 1930's/40's. Supplied with the original burnished steel caps. Characterful wear and patination to the enamel. Each light is supplied complete with hanging kit: