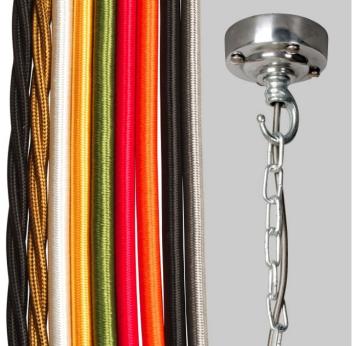

A new fixed bulbholder (E27 or US E26)

1m steel chain or 1m steel suspension cable

1.5m braided flex in a choice of colours

Bespoke cast-aluminium ceiling pattress

Extra chain/cable/flex available on request