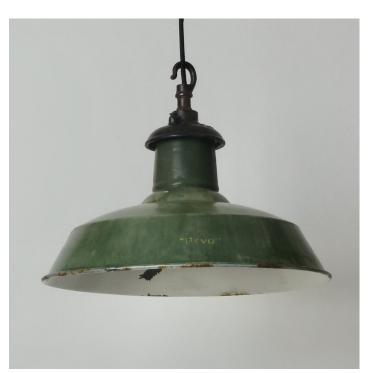

## **PRODUCT DESCRIPTION**

A run of early British industrial lights reclaimed from a factory in the Midlands.

Manufactured by Revo in the 1920's. Revo went on to become a manufacturing giant but these rare examples herald from the early days of production.

Cleaned up in the beautifully discoloured and worn original enamel.

- Wired as standard with 1.5m braided flex. Please specify if you need longer lengths.
- E27 Bulbholder.
- Max 60w, LED bulbs recommended.
- Supplied fully assembled and tested to CE & BS EN 60598 standards.
- Wiring options also available for US & Canada.