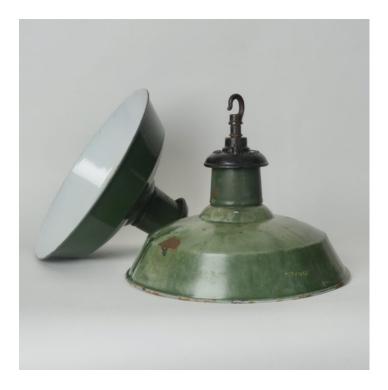

## **PRODUCT DESCRIPTION**

A run of early British industrial lights reclaimed from a factory in the Midlands.

Manufactured by Revo in the 1920's. Revo went on to become a manufacturing giant but these rare examples herald from the early days of production.

Cleaned up in the beautifully discoloured and worn original enamel.

- Wired as standard with 1.5m braided flex. Please specify if you need longer lengths.
- E27 Bulbholder.
- Max 60w, LED bulbs recommended.
- Supplied fully assembled and tested to CE & BS EN 60598 standards.
- Wiring options also available for US & Canada.