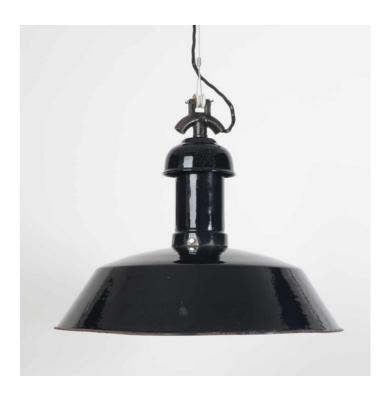

#### **1930S BAUHAUS PENDANTS**

#### PRODUCT DESCRIPTION

A very rare run of original Bauhaus period lighting, removed from an industrial building in eastern Germany. In excellent original condition with some characterful wear and patination to the enamel. Each light is supplied complete with: