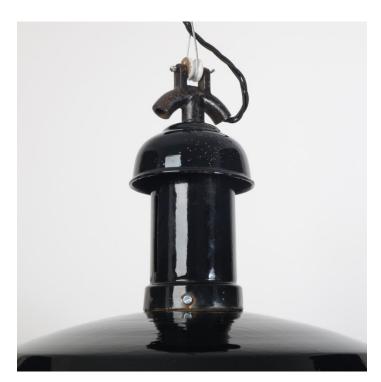

#### PRODUCT DESCRIPTION

A very rare run of original Bauhaus period lighting, removed from an industrial building in eastern Germany. In excellent original condition with some characterful wear and patination to the enamel. Each light is supplied complete with: