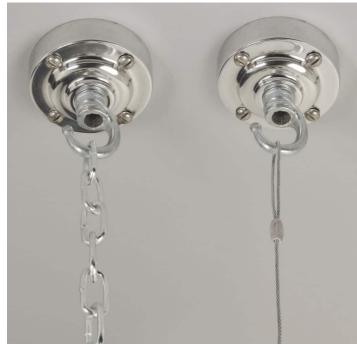

1m steel chain or 1m steel suspension cable

2m twisted black braided flex

Bespoke cast-aluminium ceiling pattress

 $Supplied \ fully \ assembled \ and \ tested \ to \ BS \ EN \ 60598 \ under \ accreditation \ by \ the \ Lighting \ Industry \ Association$ 