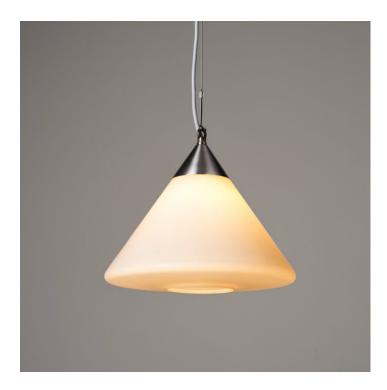

## 1960'S GLASS CONICAL PENDANT LIGHT - SMALLER

## **PRODUCT DESCRIPTION**

Vintage 1960's white glass pendant lights salvaged from a school in the Midlands.

Conical matt glass shades mounted on the original brushed steel galleries.

The glass diffuses the light to a warm glow.

- Wired as standard with 1.5m braided flex. Please specify if you need longer lengths.
- E27 Bulbholder.
- Max 60w, LED bulbs recommended.
- Supplied fully assembled and tested to CE & BS EN 60598 standards.