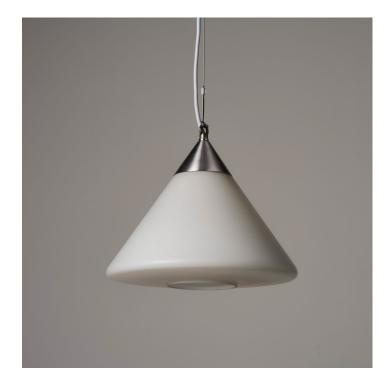

## 1960'S GLASS CONICAL PENDANT LIGHT - SMALLER

## **PRODUCT DESCRIPTION**

Vintage 1960's white glass pendant lights salvaged from a school in the Midlands.

Conical matt glass shades mounted on the original brushed steel galleries.

The glass diffuses the light to a warm glow.

- Wired as standard with 1.5m braided flex. Please specify if you need longer lengths.
- E27 Bulbholder.
- Max 60w, LED bulbs recommended.
- Supplied fully assembled and tested to CE & BS EN 60598 standards.