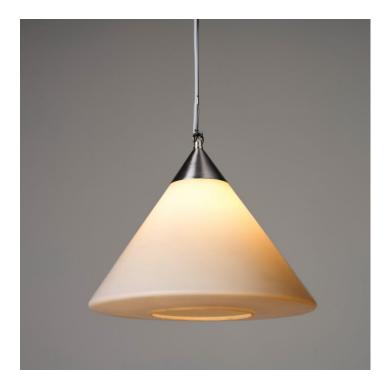

## 1960'S GLASS CONICAL PENDANT LIGHT - LARGER

## **PRODUCT DESCRIPTION**

Vintage 1960's white glass pendant lights salvaged from a school in the Midlands.

Conical matt glass shades mounted on the original brushed steel galleries.

The glass diffuses the light to a warm glow.

- Wired as standard with 1.5m braided flex. Please specify if you need longer lengths.
- E27 Bulbholder.
- Max 60w, LED bulbs recommended.
- Supplied fully assembled and tested to CE & BS EN 60598 standards.