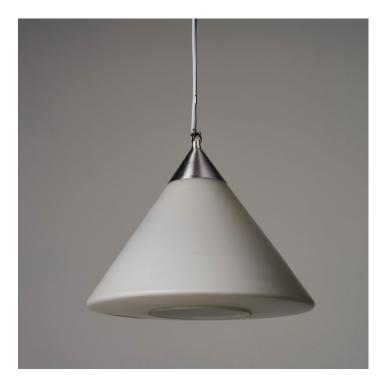

## 1960'S GLASS CONICAL PENDANT LIGHT - LARGER

## **PRODUCT DESCRIPTION**

Vintage 1960's white glass pendant lights salvaged from a school in the Midlands.

Conical matt glass shades mounted on the original brushed steel galleries.

The glass diffuses the light to a warm glow.