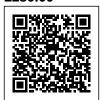

## 1960'S GLASS CONICAL PENDANT LIGHT - LARGER

## **PRODUCT DESCRIPTION**

Vintage 1960's white glass pendant lights salvaged from a school in the Midlands.

Conical matt glass shades mounted on the original brushed steel galleries.

The glass diffuses the light to a warm glow.

- Wired as standard with 1.5m braided flex. Please specify if you need longer lengths.
- E27 Bulbholder.
- Max 60w, LED bulbs recommended.
- Supplied fully assembled and tested to CE & BS EN 60598 standards.