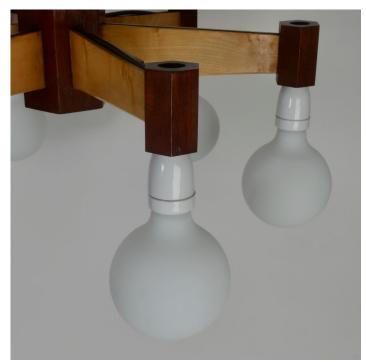

### **PRODUCT DESCRIPTION**

Stylish mid-century chandeliers, reclaimed from Lambeth Methodist Mission in South London.

Iroko and birch construction with new porcelain lampholders.

Great original condition.

6 no. TALA 'Porcelain III' dimmable LED bulbs included.

- Wired as standard with 1.5m braided flex. Please specify if you need longer lengths.
- E27 Bulbholder.
- Max 60w, LED bulbs recommended.
- Supplied fully assembled and tested to CE & BS EN 60598 standards.