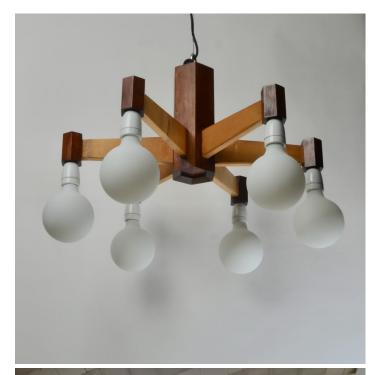

#### 1960'S SCANDINAVIAN CHANDELIERS

### **PRODUCT DESCRIPTION**

Stylish mid-century chandeliers, reclaimed from Lambeth Methodist Mission in South London.

Iroko and birch construction with new porcelain lampholders.

Great original condition.

6 no. TALA 'Porcelain III' dimmable LED bulbs included.

- Wired as standard with 1.5m braided flex. Please specify if you need longer lengths.
- E27 Bulbholder.
- Max 60w, LED bulbs recommended.
- Supplied fully assembled and tested to CE & BS EN 60598 standards.