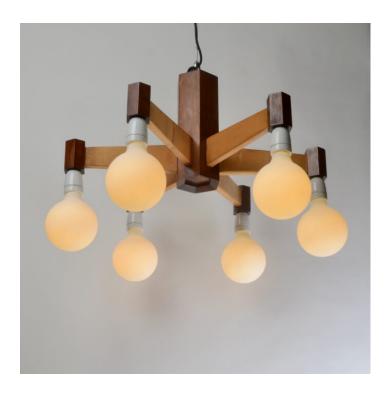

#### 1960'S SCANDINAVIAN CHANDELIERS

### **PRODUCT DESCRIPTION**

Stylish mid-century chandeliers, reclaimed from Lambeth Methodist Mission in South London.

Iroko and birch construction with new porcelain lampholders.

Great original condition.

6 no. TALA 'Porcelain III' dimmable LED bulbs included.

- Wired as standard with 1.5m braided flex. Please specify if you need longer lengths.
- E27 Bulbholder.
- Max 60w, LED bulbs recommended.
- Supplied fully assembled and tested to CE & BS EN 60598 standards.