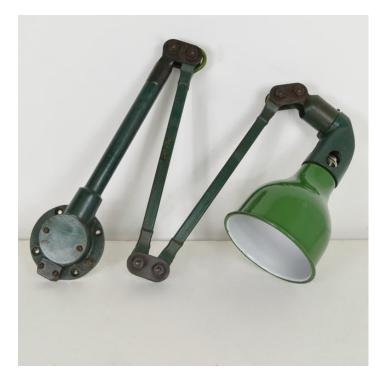

## **3-ARM MEKELEC WORKSHOP WALL LIGHT**

£325.00

SKU: 970 Stock: Out of stock SKU: 970 Weight: Kg Height: N/A

Category: Interiors

## **PRODUCT DESCRIPTION**

A 1930-1940s machinists articulated wall light by Mekelec of London, removed from a workshop in the North of England. Original green paintwork simply beeswaxed to revive, with a green-enamelled shade and a switched bayonet (B22) bulbholder. Re-wired into a connector block in the mounting block. Can be hardwired straight into the wall or alternatively can be supplied with 3m braided flex with a plug, exiting the base of the mounting block.