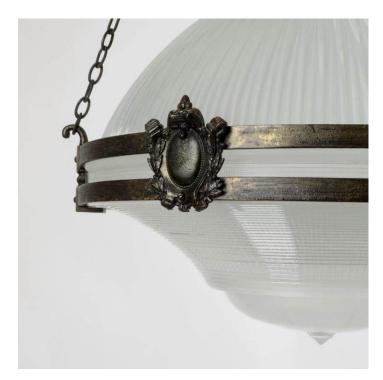

## PRODUCT DESCRIPTION

Exceptionally rare vintage <u>Holophane</u> chandelier pendant lights, English circa 1910. Reclaimed from the attic of a London school.

A triple section prismatic glass enclosure mounted within a decorative bronze frame with original brass gallery, brass chains and bronze 3-way suspension hook.