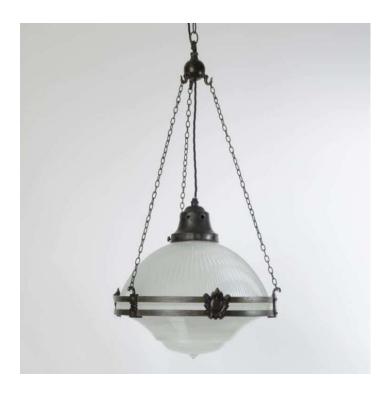

## PRODUCT DESCRIPTION

Exceptionally rare vintage <u>Holophane</u> chandelier pendant lights, English circa 1910. Reclaimed from the attic of a London school.

A triple section prismatic glass enclosure mounted within a decorative bronze frame with original brass gallery, brass chains and bronze 3-way suspension hook.

In great condition. Beeswaxed in the original finish.

- Supplied hardwired in 2m twisted black braided 3-core flex
- E27 Bulbholder.
- Max 60w, LED bulbs recommended.
- Supplied fully assembled and tested to CE & BS EN 60598 standards.