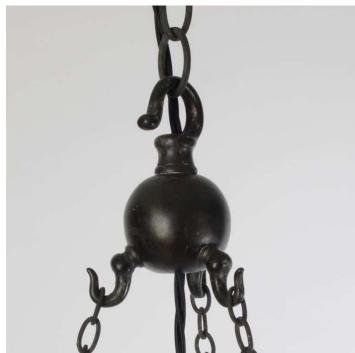

## PRODUCT DESCRIPTION

Exceptionally rare vintage <u>Holophane</u> chandelier pendant lights, English circa 1910. Reclaimed from the attic of a London school.

A triple section prismatic glass enclosure mounted within a decorative bronze frame with original brass gallery, brass chains and bronze 3-way suspension hook.