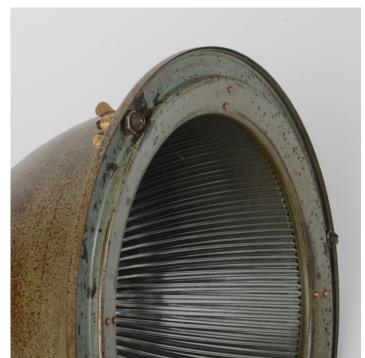

#### **PRODUCT DESCRIPTION**

Exceptionally rare vintage early-production (1920s) Holophane industrial pendant downlighters. Reclaimed from a factory building in Bristol. Steel enclosure with brass detailing and internal glass reflector. Beeswaxed in the original finish with traces of the original green paint.