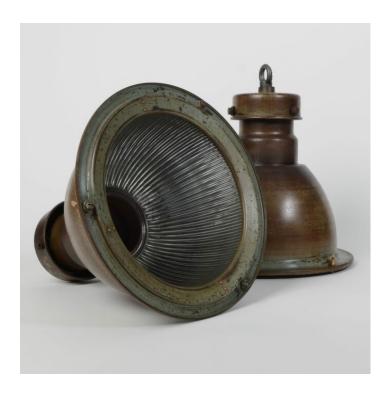

#### **PRODUCT DESCRIPTION**

Exceptionally rare vintage early-production (1920s) Holophane industrial pendant downlighters. Reclaimed from a factory building in Bristol. Steel enclosure with brass detailing and internal glass reflector. Beeswaxed in the original finish with traces of the original green paint.