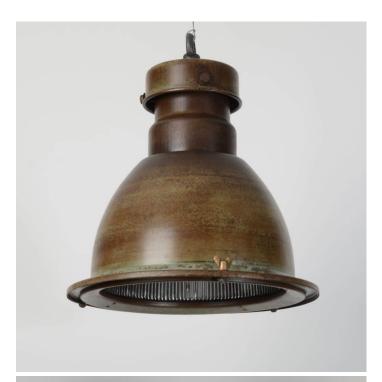

#### **PRODUCT DESCRIPTION**

Exceptionally rare vintage early-production (1920s) Holophane industrial pendant downlighters. Reclaimed from a factory building in Bristol. Steel enclosure with brass detailing and internal glass reflector. Beeswaxed in the original finish with traces of the original green paint.