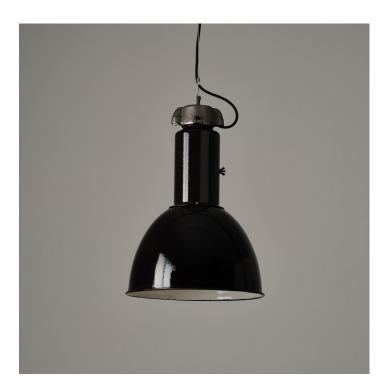

## **BAUHAUS PENDANT LIGHT - SMALLER-**

#### £340.00

**SKU:** 1605

Stock: 11 in stock SKU: 1605

Weight: 3 Kg Height: 53 cm Diameter: 34

Categories: Industrial, Industrial, Pendant, Pendant Lights, Vintage & Reclaimed, Vintage Lighting, Pendant Lights, Vintage & Reclaimed, Industrial Lighting

## **PRODUCT DESCRIPTION**

Vintage industrial pendant lights, designed in the <u>Bauhaus</u> period and then produced in the Czech Republic throughout the communist era.

An Eastern Bloc design classic.

Good original condition with polished cast-iron galleries. Some characterful wear and tear to the enamel with chipping, denting and colour inconsistencies to be expected.

- Wired as standard with 1.5m braided flex. Please specify if you need longer lengths.
- E27 Bulbholder.