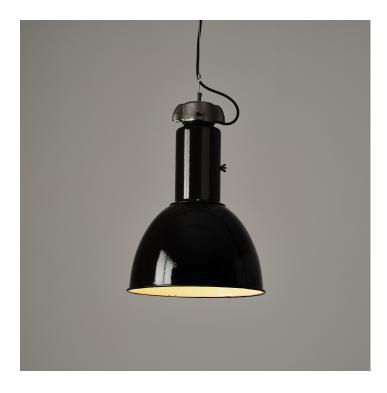

## **BAUHAUS PENDANT LIGHT - SMALLER-**

#### £340.00

**SKU:** 1605

Stock: 11 in stock SKU: 1605

Weight: 3 Kg Height: 53 cm Diameter: 34

Categories: Industrial, Industrial, Pendant, Pendant Lights, Vintage & Reclaimed, Vintage Lighting, Pendant Lights, Vintage & Reclaimed, Industrial Lighting

## **PRODUCT DESCRIPTION**

Vintage industrial pendant lights, designed in the <u>Bauhaus</u> period and then produced in the Czech Republic throughout the communist era.

An Eastern Bloc design classic.

Good original condition with polished cast-iron galleries. Some characterful wear and tear to the enamel with chipping, denting and colour inconsistencies to be expected.

- Wired as standard with 1.5m braided flex. Please specify if you need longer lengths.
- E27 Bulbholder.