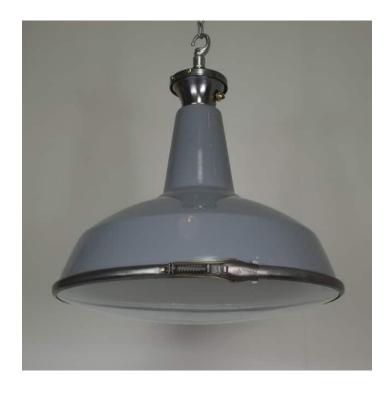

### **BENJAMIN DOWNLIGHTERS WITH GLASS**

#### PRODUCT DESCRIPTION

A run of rare British mid-century industrial pendant ligths, with convex glass diffusers and polished steel rims and caps. Made by Benjamin. Each light is supplied complete with hanging kit:

A new fixed bulbholder (E27 or US E26)

1m steel chain or 1m steel suspension cable

1.5m braided flex in a choice of colours

Bespoke cast-aluminium ceiling pattress

Extra chain/cable/flex available on request