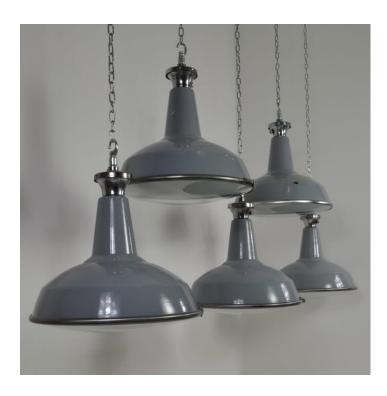

### **BENJAMIN DOWNLIGHTERS WITH GLASS**

#### PRODUCT DESCRIPTION

A run of rare British mid-century industrial pendant ligths, with convex glass diffusers and polished steel rims and caps. Made by Benjamin. Each light is supplied complete with hanging kit:

A new fixed bulbholder (E27 or US E26)

1m steel chain or 1m steel suspension cable

1.5m braided flex in a choice of colours

Bespoke cast-aluminium ceiling pattress

Extra chain/cable/flex available on request