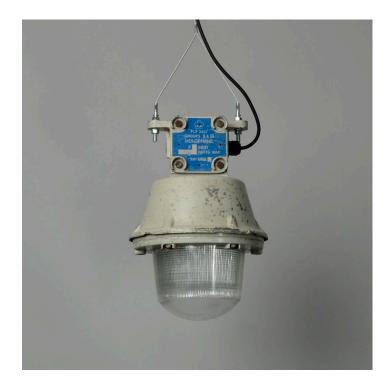

### BERKELEY POWERSTATION HOLOPHANE PENDANTS

#### **PRODUCT DESCRIPTION**

A small run of mid-century industrial pendant lights by Holophane.

Salvaged from Berkeley nuclear powerstation many years ago and have been sitting in store.

Feature both internal and external prismatic glass diffusers, giving the trademark Holophane glow when illuminated.

Cast aluminium. Retaining the original characterfully worn paintwork.

- Wired as standard with 1.5m braided flex. Please specify if you need longer lengths.
- E27 Bulbholder.
- Max 60w, LED bulbs recommended.
- Supplied fully assembled and tested to CE & BS EN 60598 standards.
- Wiring options also available for US & Canada.