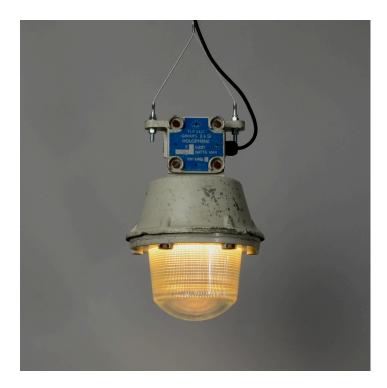

### BERKELEY POWERSTATION HOLOPHANE PENDANTS

#### **PRODUCT DESCRIPTION**

A small run of mid-century industrial pendant lights by Holophane.

Salvaged from Berkeley nuclear powerstation many years ago and have been sitting in store.

Feature both internal and external prismatic glass diffusers, giving the trademark Holophane glow when illuminated.

Cast aluminium. Retaining the original characterfully worn paintwork.

- Wired as standard with 1.5m braided flex. Please specify if you need longer lengths.
- E27 Bulbholder.
- Max 60w, LED bulbs recommended.
- Supplied fully assembled and tested to CE & BS EN 60598 standards.
- Wiring options also available for US & Canada.