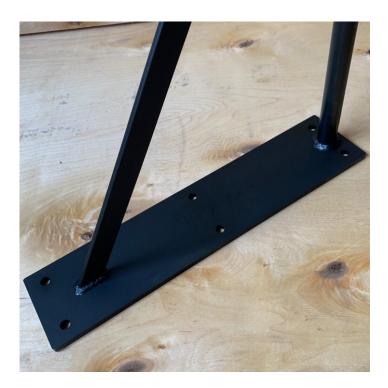

## **PRODUCT DESCRIPTION**

We had these brackets made some years ago for a project that never went ahead.

Bespoke welded steel & matt black powder-coated.

63cm projection from wall.

They have a standard 20mm threaded fixing point, easy to attach a hook or loop to.