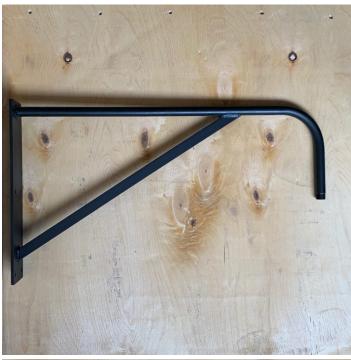

## **PRODUCT DESCRIPTION**

We had these brackets made some years ago for a project that never went ahead.

Bespoke welded steel & matt black powder-coated.

63cm projection from wall.

They have a standard 20mm threaded fixing point, easy to attach a hook or loop to.