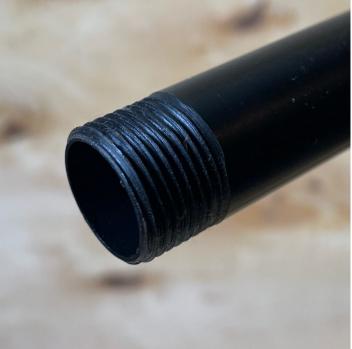

## **PRODUCT DESCRIPTION**

We had these brackets made some years ago for a project that never went ahead.

Bespoke welded steel & matt black powder-coated.

63cm projection from wall.

They have a standard 20mm threaded fixing point, easy to attach a hook or loop to.