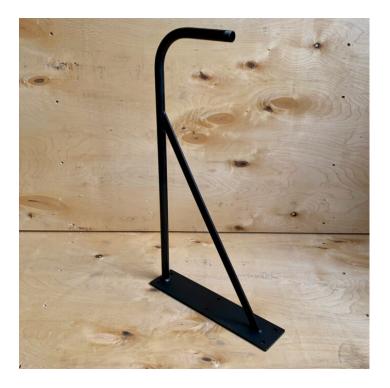

## **PRODUCT DESCRIPTION**

We had these brackets made some years ago for a project that never went ahead.

Bespoke welded steel & matt black powder-coated.

63cm projection from wall.

They have a standard 20mm threaded fixing point, easy to attach a hook or loop to.