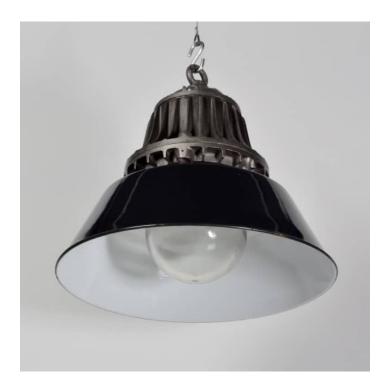

## BLACK REVO PENDANTS WITH GLASS DOMES

£375.00

**SKU:** 1078

Stock: Out of stock SKU: 1078

Weight: Kg Height: N/A

Category: Interiors

## **PRODUCT DESCRIPTION**

A run of rare 1930's/40's English industrial pendant lights by Revo of Tipton, burnished cast-iron with original black enamelled shades and glass domes.

Salvaged from a factory in the Midlands. Each light is supplied complete with hanging kit:

A new fixed bulbholder (E27 or US E26)

2m steel chain or 2m steel suspension cable

3m braided flex in a choice of colours

Bespoke cast-aluminium ceiling pattress