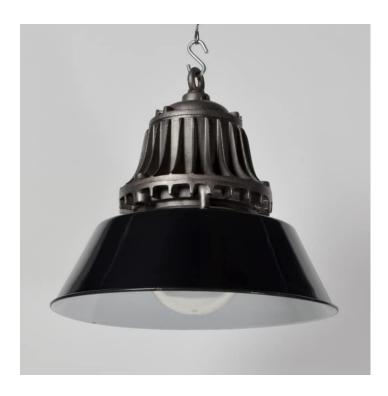

## BLACK REVO PENDANTS WITH GLASS DOMES

£375.00

**SKU:** 1078

Stock: Out of stock SKU: 1078

Weight: Kg Height: N/A

Category: Interiors

## **PRODUCT DESCRIPTION**

A run of rare 1930's/40's English industrial pendant lights by Revo of Tipton, burnished cast-iron with original black enamelled shades and glass domes.

Salvaged from a factory in the Midlands. Each light is supplied complete with hanging kit:

A new fixed bulbholder (E27 or US E26)

2m steel chain or 2m steel suspension cable

3m braided flex in a choice of colours

Bespoke cast-aluminium ceiling pattress