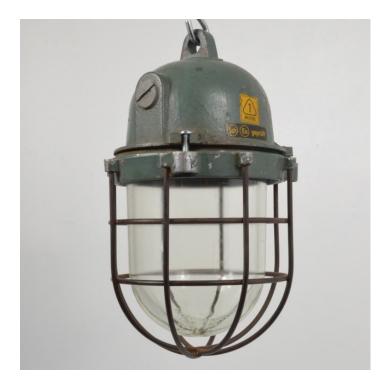

## CAST-IRON EAST GERMAN PENDANT - BLUE-

## **PRODUCT DESCRIPTION**

A single blue/grey cast-iron industrial pendant light with glass dome and cage, salvaged from a communist-era factory in East Germany. Weve retained the original paintwork, beeswaxed to stabilise. Each light is supplied complete with hanging kit:

A new fixed bulbholder (E27 or US E26)

1m steel chain or 1m steel suspension cable

1.5m braided flex in a choice of colours

Bespoke cast-aluminium ceiling pattress

Extra chain/cable/flex available on request