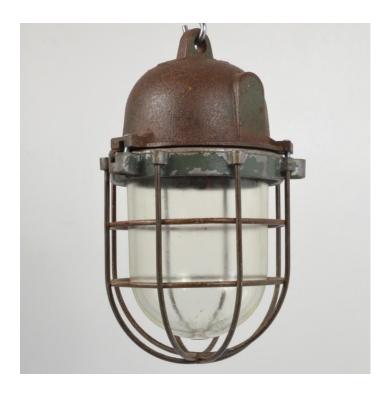

## CAST-IRON EAST GERMAN PENDANT - IRON-

## **PRODUCT DESCRIPTION**

A single bare metal cast-iron industrial pendant light with glass dome and cage, salvaged from a communist-era factory in East Germany. Beeswaxed to stabilise. Each light is supplied complete with hanging kit: