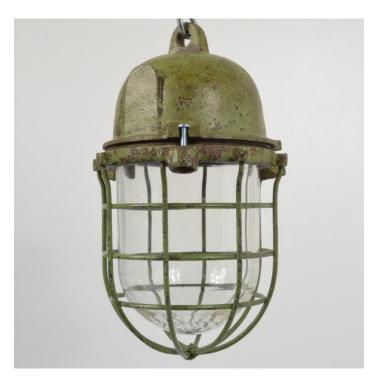

#### PRODUCT DESCRIPTION

A run of cast-iron industrial pendant lights with glass domes and cages, salvaged from a communist-era factory in East Germany. Weve retained the original fading green paintwork, beeswaxed to stabilise. Each light is supplied complete with hanging kit: