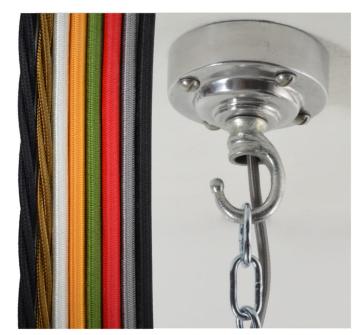

A new fixed bulbholder (E27 or US E26)

1m steel chain or 1m steel suspension cable

1.5m braided flex in a choice of colours

Bespoke cast-aluminium ceiling pattress

Extra chain/cable/flex available on request