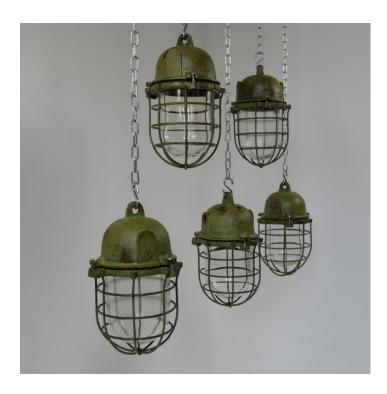

#### PRODUCT DESCRIPTION

A run of cast-iron industrial pendant lights with glass domes and cages, salvaged from a communist-era factory in East Germany. Weve retained the original fading green paintwork, beeswaxed to stabilise. Each light is supplied complete with hanging kit: