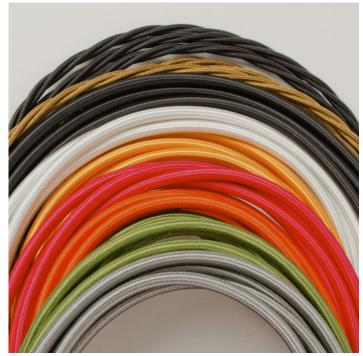

A new fixed bulbholder (E27 or US E26)

1m steel chain or 1m steel suspension cable

1.5m braided flex in a choice of colours

Bespoke cast-aluminium ceiling pattress

Extra chain/cable/flex available on request