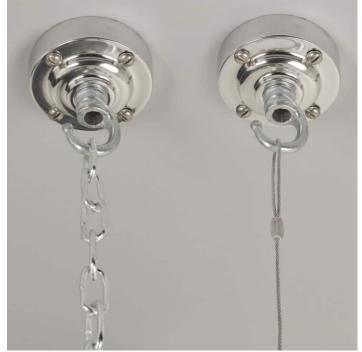

A new fixed bulbholder (E27 or US E26)

1m steel chain or 1m steel suspension cable

1.5m braided flex in a choice of colours

Bespoke cast-aluminium ceiling pattress

Extra chain/cable/flex available on request