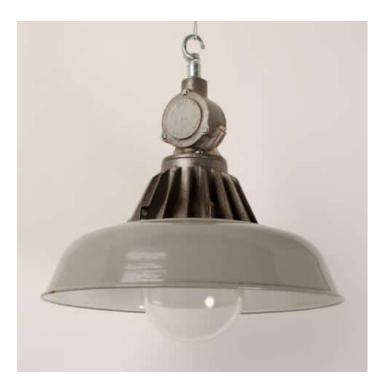

## **PRODUCT DESCRIPTION**

A large haul of 1940's cast-iron and grey enamelled pendants with heavy glass domes, made by GEC. Salvaged from an MOD facility in Stirling, Scotland. This is a rare British industrial light, particularly in this kind of quantity. Some characterful wear and patination to the enamel. Each light is supplied complete with hanging kit: