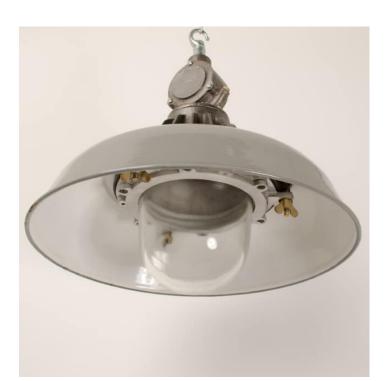

## **PRODUCT DESCRIPTION**

A large haul of 1940's cast-iron and grey enamelled pendants with heavy glass domes, made by GEC. Salvaged from an MOD facility in Stirling, Scotland. This is a rare British industrial light, particularly in this kind of quantity. Some characterful wear and patination to the enamel. Each light is supplied complete with hanging kit: