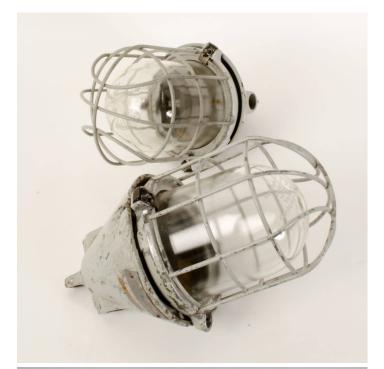

#### **CAST-IRON PENDANTS -ORIGINAL FINISH-**

#### PRODUCT DESCRIPTION

A quantity of cast-iron caged industrial pendant lights left in their original mixed paintwork. Beeswaxed to stabilise. Removed from a communist-era factory in East Germany. Each light is supplied complete with hanging kit: