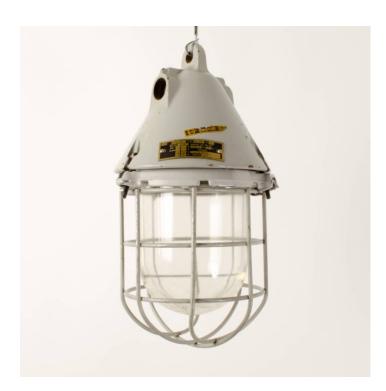

#### **CAST-IRON PENDANTS -ORIGINAL FINISH-**

#### PRODUCT DESCRIPTION

A quantity of cast-iron caged industrial pendant lights left in their original mixed paintwork. Beeswaxed to stabilise. Removed from a communist-era factory in East Germany. Each light is supplied complete with hanging kit: