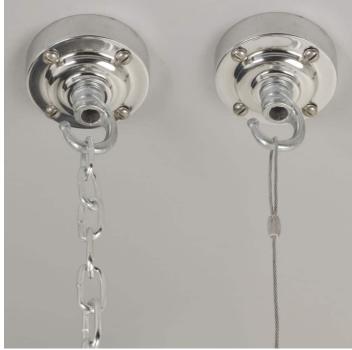

A new fixed bulbholder (E27 or US E26)

1m steel chain or 1m steel suspension cable

1.5m braided flex in a choice of colours

Bespoke cast-aluminium ceiling pattress

Extra chain/cable/flex available on request