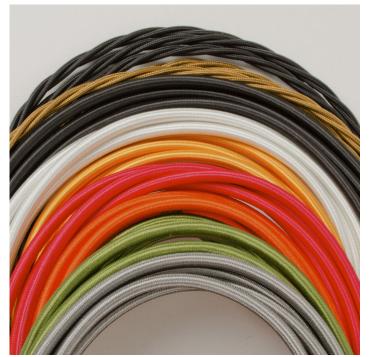

A new fixed bulbholder (E27 or US E26)

1m steel chain or 1m steel suspension cable

1.5m braided flex in a choice of colours

Bespoke cast-aluminium ceiling pattress

Extra chain/cable/flex available on request