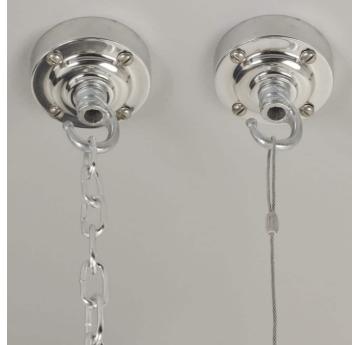

## PRODUCT DESCRIPTION

A small run of nicely proportioned cast-iron industrial pendant lights with glass domes, salvaged from a workshop in Manchester. Manufactured by 'Simplex', 1930's/40's. Fully restored with burnished metalwork and new mounted bulbholders. Each light is supplied complete with hanging kit:

A new fixed bulbholder (E27 or US E26)

1m steel chain or 1m steel suspension cable

1.5m braided flex in a choice of colours

Bespoke cast-aluminium ceiling pattress

Extra chain/cable/flex available on request