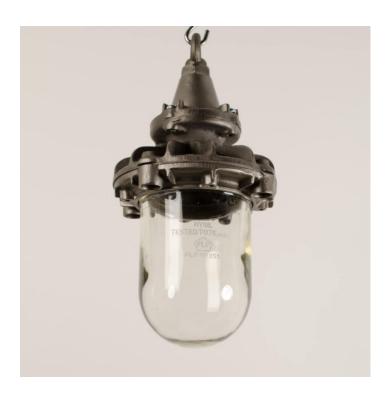

## **CAST-IRON SIMPLEX PENDANTS**

## PRODUCT DESCRIPTION

A small run of nicely proportioned cast-iron industrial pendant lights with glass domes, salvaged from a workshop in Manchester. Manufactured by 'Simplex', 1930's/40's. Fully restored with burnished metalwork and new mounted bulbholders. Each light is supplied complete with hanging kit: