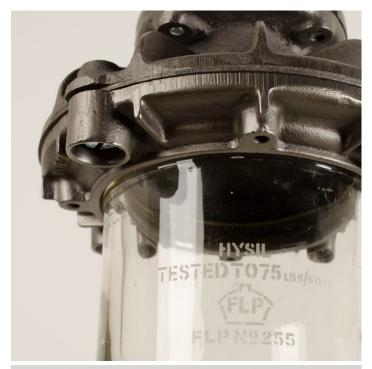

## PRODUCT DESCRIPTION

A small run of nicely proportioned cast-iron industrial pendant lights with glass domes, salvaged from a workshop in Manchester. Manufactured by 'Simplex', 1930's/40's. Fully restored with burnished metalwork and new mounted bulbholders. Each light is supplied complete with hanging kit: