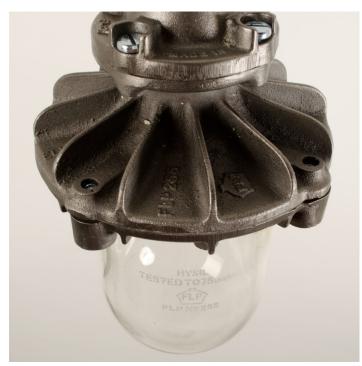

## PRODUCT DESCRIPTION

A small run of nicely proportioned cast-iron industrial pendant lights with glass domes, salvaged from a workshop in Manchester. Manufactured by 'Simplex', 1930's/40's. Fully restored with burnished metalwork and new mounted bulbholders. Each light is supplied complete with hanging kit: