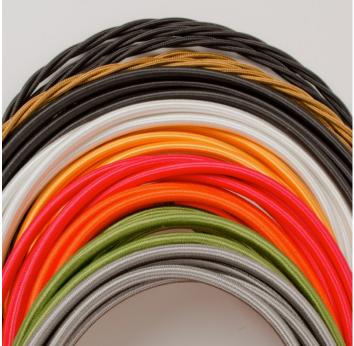

A new fixed bulbholder (E27 or US E26)

1m steel chain or 1m steel suspension cable

1.5m braided flex in a choice of colours

Bespoke cast-aluminium ceiling pattress

Extra chain/cable/flex available on request