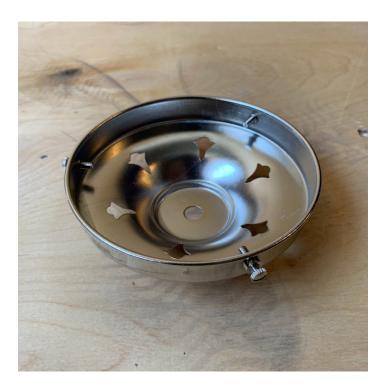

## **PRODUCT DESCRIPTION**

We have a load of these chrome-plated brass 3-screw galleries that we had custom made for a big project now long gone.

They take an E27 bulbholder with external fitting rings.

11cm internal diameter, 10mm hole.

Minimum purchase 6 no.

These lights are not sold as part of our main range and are available exclusively here in the Trainspotters Depot.