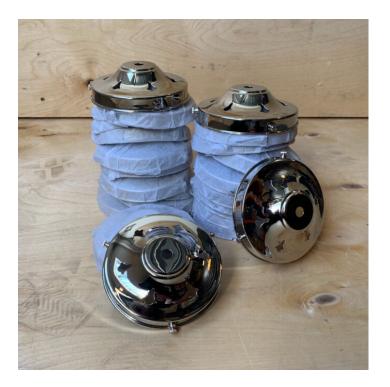

## **PRODUCT DESCRIPTION**

We have a load of these chrome-plated brass 3-screw galleries that we had custom made for a big project now long gone.

They take an E27 bulbholder with external fitting rings.

11cm internal diameter, 10mm hole.

Minimum purchase 6 no.

These lights are not sold as part of our main range and are available exclusively here in the Trainspotters Depot.