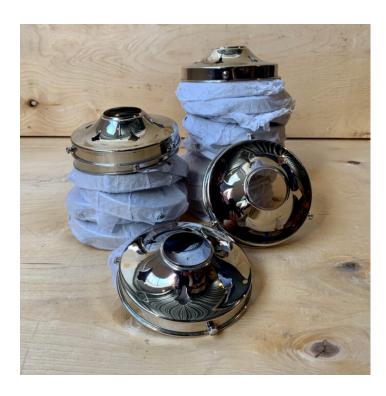

### CHROME GALLERY 11CM DIA (40MM HOLE) - SURPLUS

#### **PRODUCT DESCRIPTION**

We have a load of these chrome-plated brass 3-screw galleries that we had custom made for a big project now long gone.

They take an E27 bulbholder with external fitting rings.

Minimum purchase 6 no.

These lights are not sold as part of our main range and are available exclusively here in the Trainspotters Depot.