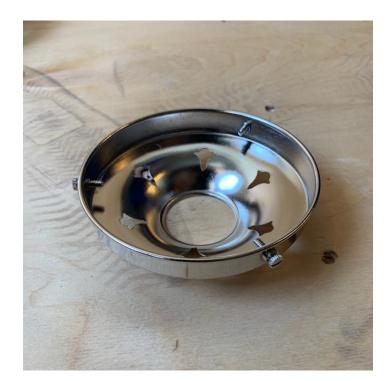

### CHROME GALLERY 11CM DIA (40MM HOLE) - SURPLUS

#### **PRODUCT DESCRIPTION**

We have a load of these chrome-plated brass 3-screw galleries that we had custom made for a big project now long gone.

They take an E27 bulbholder with external fitting rings.

Minimum purchase 6 no.

These lights are not sold as part of our main range and are available exclusively here in the Trainspotters Depot.