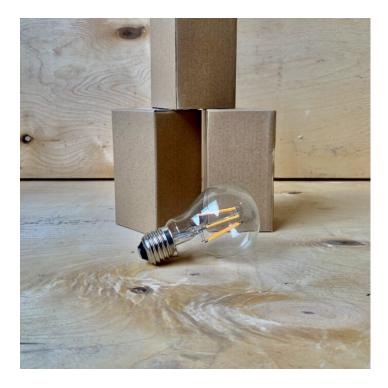

#### PRODUCT DESCRIPTION

We have a batch of these dimmable LED classic bulbs left over as surplus from before we partnered up with TALA on our bulbs supply.

Brand new and boxed.

#### Minimum purchase 4 no.

- 6W
- CRI 95
- 2200k (Extra Warm White)
- 125mm x 175mm
- Dimmable LED filaments
- Edison screw base cap
- Reduce energy use by up to 90%