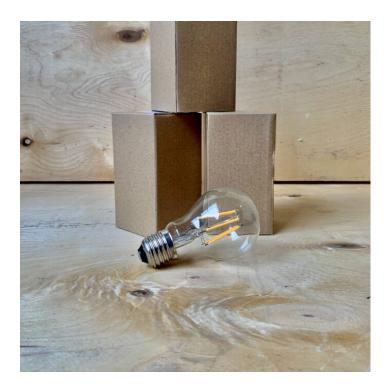

### CLASSIC DIMMABLE LED BULBS - SURPLUS

£9.50 £4.75

**SKU:** 1501

Stock: Out of stock SKU: 1501

Weight: Kg Height: N/A

Category: Depot

#### **PRODUCT DESCRIPTION**

We have a batch of these dimmable LED classic bulbs left over as surplus from before we partnered up with TALA on our bulbs supply.

Brand new and boxed.

#### Minimum purchase 4 no.

- 6W
- CRI 95
- 2200k (Extra Warm White)
- 125mm x 175mm
- Dimmable LED filaments
- Edison screw base cap
- Reduce energy use by up to 90%