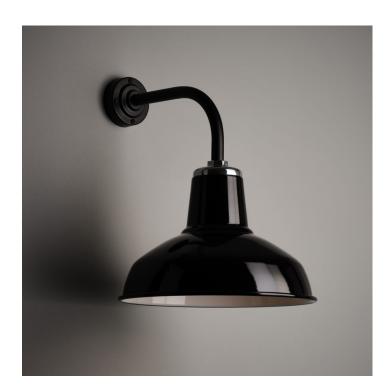

### CLASSIC FACTORY WALL LIGHT - BLACK ENAMEL

#### **PRODUCT DESCRIPTION**

Our remake of one of the most iconic industrial lighting designs, used in factories and workplaces across the UK and beyond from the 1920's onwards.

Its simple functionality and stylish design make it work in a wide range of interiors, from bars, restaurants and work spaces to kitchen dining tables.

Manufactured in the UK using heavy gauge spun steel with a vitreous enamel finish and bespoke black wall brackets.

Finish: Gloss Black (RAL 9011).

Can be supplied bespoke in any RAL or Pantone colour (minimum quantity may apply).

Available IP54 rated