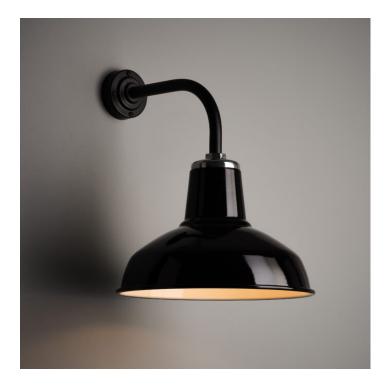

### CLASSIC FACTORY WALL LIGHT - BLACK ENAMEL

#### **PRODUCT DESCRIPTION**

Our remake of one of the most iconic industrial lighting designs, used in factories and workplaces across the UK and beyond from the 1920's onwards.

Its simple functionality and stylish design make it work in a wide range of interiors, from bars, restaurants and work spaces to kitchen dining tables.

Manufactured in the UK using heavy gauge spun steel with a vitreous enamel finish and bespoke black wall brackets.

Finish: Gloss Black (RAL 9011).

Can be supplied bespoke in any RAL or Pantone colour (minimum quantity may apply).

Available IP54 rated