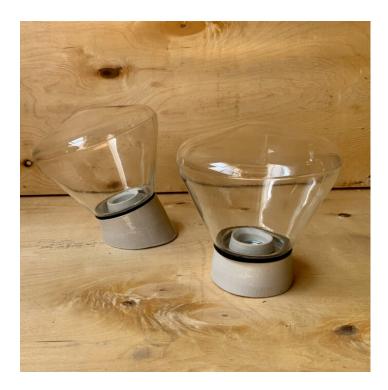

## **CLEAR CONE FLUSH MOUNT LIGHT**

£85.00 Original price was: £85.00.£50.00 Current price is: £50.00.

**SKU:** 1486

Stock: Out of stock SKU: 1486

Weight: 0.5 Kg Height: 19 × 19 cm

Category: Depot

**Tags:** Bars & Restaurants, Commercial Lighting, Glass Lighting, Home Lighting, Industrial Lighting, Kitchen &

## **PRODUCT DESCRIPTION**

A clear glass cone shade threaded int a porcelain mount.

A classic communist period design used throughout the former Eastern Bloc.

Now remade faithfully to the original design. The glass is blown by hand in a traditional glass foundry. See more.

Available on a straight or an angled base for wall or ceiling.

These clear versions are sample lights that we don't stock in our main range, available only here on Trainspotters Depot.

- Built-in porcelain E27 bulbholder
- Max 60w, LED bulbs recommended