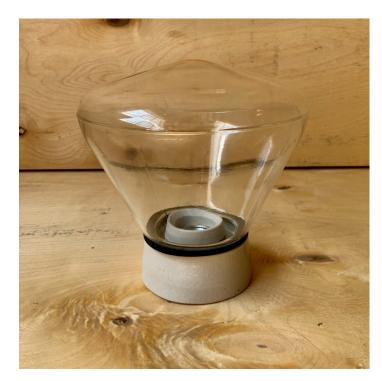

## **CLEAR CONE FLUSH MOUNT LIGHT**

£85.00 Original price was: £85.00.£50.00 Current price is: £50.00.

**SKU:** 1486

Stock: Out of stock SKU: 1486

Weight: 0.5 Kg Height: 19 × 19 cm

Category: Depot

**Tags:** Bars & Restaurants, Commercial Lighting, Glass Lighting, Home Lighting, Industrial Lighting, Kitchen &

## **PRODUCT DESCRIPTION**

A clear glass cone shade threaded int a porcelain mount.

A classic communist period design used throughout the former Eastern Bloc.

Now remade faithfully to the original design. The glass is blown by hand in a traditional glass foundry. See more.

Available on a straight or an angled base for wall or ceiling.

These clear versions are sample lights that we don't stock in our main range, available only here on Trainspotters Depot.

- Built-in porcelain E27 bulbholder
- Max 60w, LED bulbs recommended