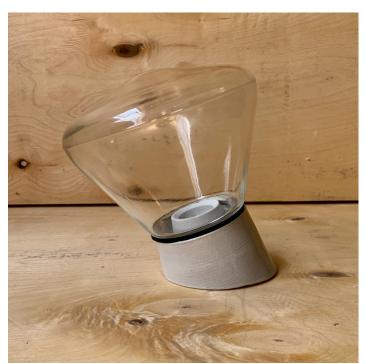

## **CLEAR CONE FLUSH MOUNT LIGHT**

£85.00 Original price was: £85.00.£50.00 Current price is: £50.00.

**SKU:** 1486

Stock: Out of stock SKU: 1486

Weight: 0.5 Kg Height: 19 × 19 cm

Category: Depot

**Tags:** Bars & Restaurants, Commercial Lighting, Glass Lighting, Home Lighting, Industrial Lighting, Kitchen &

## **PRODUCT DESCRIPTION**

A clear glass cone shade threaded int a porcelain mount.

A classic communist period design used throughout the former Eastern Bloc.

Now remade faithfully to the original design. The glass is blown by hand in a traditional glass foundry. See more.

Available on a straight or an angled base for wall or ceiling.

These clear versions are sample lights that we don't stock in our main range, available only here on Trainspotters Depot.

- Built-in porcelain E27 bulbholder
- Max 60w, LED bulbs recommended