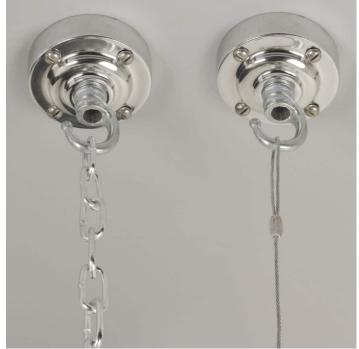

A new fixed bulbholder (E27 or US E26)

1m steel chain or 1m steel suspension cable

1.5m braided flex in a choice of colours

Bespoke cast-aluminium ceiling pattress

Extra chain/cable/flex available on request