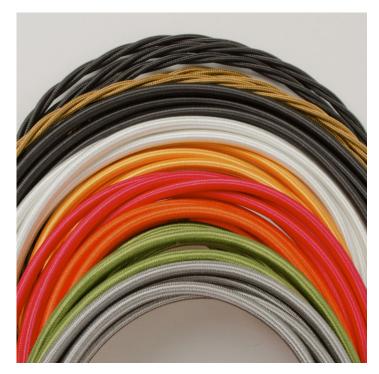

A new fixed bulbholder (E27 or US E26)

1m steel chain or 1m steel suspension cable

1.5m braided flex in a choice of colours

Bespoke cast-aluminium ceiling pattress

Extra chain/cable/flex available on request