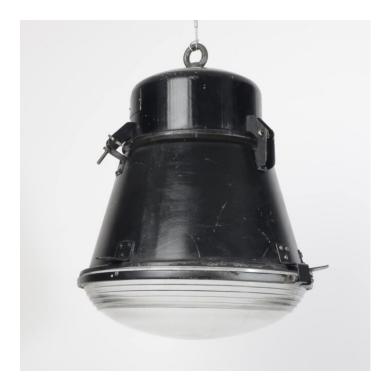

## COMMUNIST PENDANT WITH RIBBED GLASS -BLACK-

£420.00

SKU: 1229 Stock: Out of stock SKU: 1229 Weight: Kg Height: N/A

Category: Interiors

## **PRODUCT DESCRIPTION**

Early production industrial pendant lights salvaged from a communist-era factory in Poland. Steel casing with heavy ribbed glass diffuser.

Fully refurbished but retaining the original paintwork. Each light is supplied complete with hanging kit: