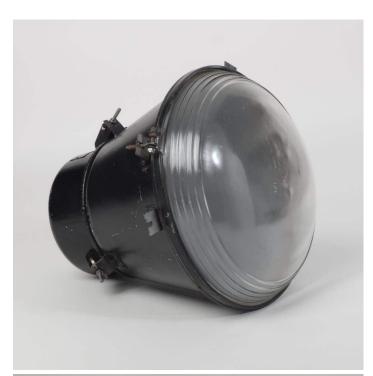

## **PRODUCT DESCRIPTION**

Early production industrial pendant lights salvaged from a communist-era factory in Poland. Steel casing with heavy ribbed glass diffuser.

Fully refurbished but retaining the original paintwork. Each light is supplied complete with hanging kit: