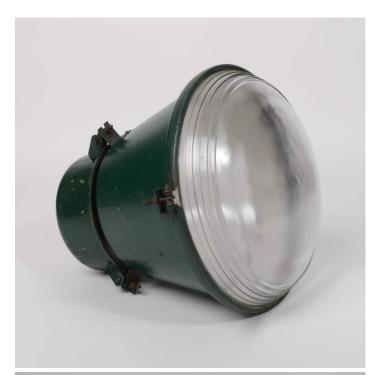

### COMMUNIST PENDANT WITH RIBBED GLASS -ORIGINAL GREEN-

#### **PRODUCT DESCRIPTION**

Early production industrial pendant lights salvaged from a communist-era factory in Poland. Steel casing with heavy ribbed glass diffuser.

Fully refurbished but retaining the original paintwork. Each light is supplied complete with hanging kit: