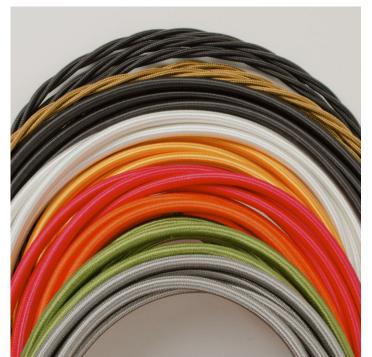

A new fixed bulbholder (E27 or US E26)

1m steel chain or 1m steel suspension cable

1.5m braided flex in a choice of colours

Bespoke cast-aluminium ceiling pattress

Extra chain/cable/flex available on request