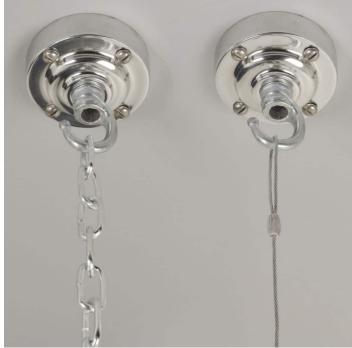

A new fixed bulbholder (E27 or US E26)

1m steel chain or 1m steel suspension cable

1.5m braided flex in a choice of colours

Bespoke cast-aluminium ceiling pattress

Extra chain/cable/flex available on request