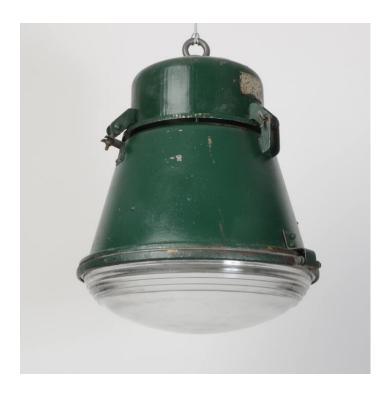

### COMMUNIST PENDANT WITH RIBBED GLASS -ORIGINAL GREEN-

#### **PRODUCT DESCRIPTION**

Early production industrial pendant lights salvaged from a communist-era factory in Poland. Steel casing with heavy ribbed glass diffuser.

Fully refurbished but retaining the original paintwork. Each light is supplied complete with hanging kit: