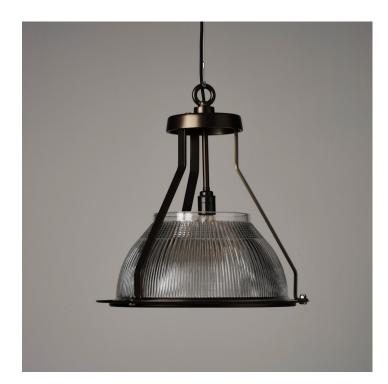

### CONCORDE PENDANT LIGHT - ANTIQUE BRONZE FINISH

#### **PRODUCT DESCRIPTION**

A stylish pendant light based on the original model that we salvaged from the <u>Concorde hangars</u> at Heathrow.

Manufactured to a high standard equal to the originals, with a hand-blown <u>Holophane</u> type glass shade set within a steel and aluminium frame.

This fitting works particularly well over bar and kitchen counters as well as in restaurant dining areas.

Antique Bronze finish.

- Wired as standard with 1.5m braided flex. Please specify if you need longer lengths.
- E27 Bulbholder.
- Max 60w, LED bulbs recommended.