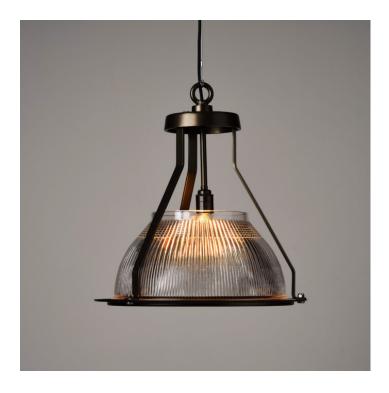

### CONCORDE PENDANT LIGHT - ANTIQUE BRONZE FINISH

#### **PRODUCT DESCRIPTION**

A stylish pendant light based on the original model that we salvaged from the <u>Concorde hangars</u> at Heathrow.

Manufactured to a high standard equal to the originals, with a hand-blown <u>Holophane</u> type glass shade set within a steel and aluminium frame.

This fitting works particularly well over bar and kitchen counters as well as in restaurant dining areas.

Antique Bronze finish.

- Wired as standard with 1.5m braided flex. Please specify if you need longer lengths.
- E27 Bulbholder.
- Max 60w, LED bulbs recommended.