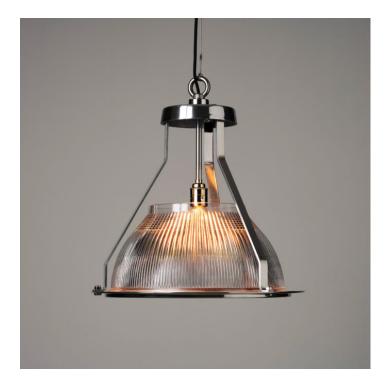

### **CONCORDE PENDANT LIGHT - POLISHED**

### **PRODUCT DESCRIPTION**

A stylish pendant light based on the original model that we salvaged from the <u>Concorde hangars</u> at Heathrow.

Manufactured to a high standard equal to the originals, with a hand-blown <u>Holophane</u> type glass shade set within a steel and aluminium frame.

This fitting works particularly well over bar and kitchen counters as well as in restaurant dining areas.

Polished finish.

- Wired as standard with 1.5m braided flex. Please specify if you need longer lengths.
- E27 Bulbholder.
- Max 60w, LED bulbs recommended.
- Supplied fully assembled and tested to CE & BS EN 60598 standards.