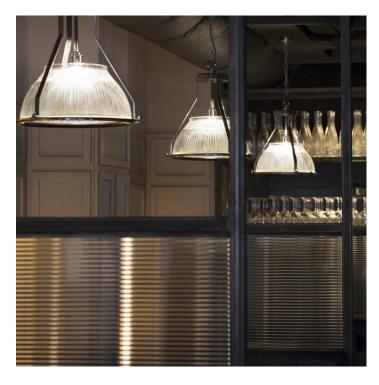

### **PRODUCT DESCRIPTION**

A stylish pendant light based on the original model that we salvaged from the <u>Concorde hangars</u> at Heathrow.

Manufactured to a high standard equal to the originals, with a hand-blown <u>Holophane</u> type glass shade set within a steel and aluminium frame.

This fitting works particularly well over bar and kitchen counters as well as in restaurant dining areas.

Polished finish.

- Wired as standard with 1.5m braided flex. Please specify if you need longer lengths.
- E27 Bulbholder.
- Max 60w, LED bulbs recommended.
- Supplied fully assembled and tested to CE & BS EN 60598 standards.