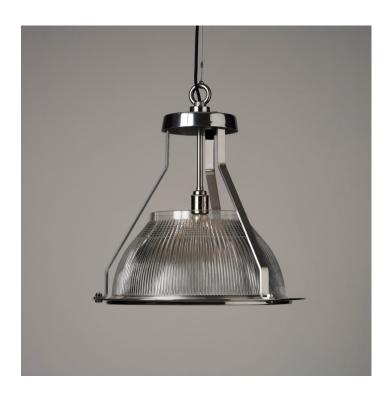

### **CONCORDE PENDANT LIGHT - POLISHED**

### **PRODUCT DESCRIPTION**

A stylish pendant light based on the original model that we salvaged from the <u>Concorde hangars</u> at Heathrow.

Manufactured to a high standard equal to the originals, with a hand-blown <u>Holophane</u> type glass shade set within a steel and aluminium frame.

This fitting works particularly well over bar and kitchen counters as well as in restaurant dining areas.

Polished finish.

- Wired as standard with 1.5m braided flex. Please specify if you need longer lengths.
- E27 Bulbholder.
- Max 60w, LED bulbs recommended.
- Supplied fully assembled and tested to CE & BS EN 60598 standards.