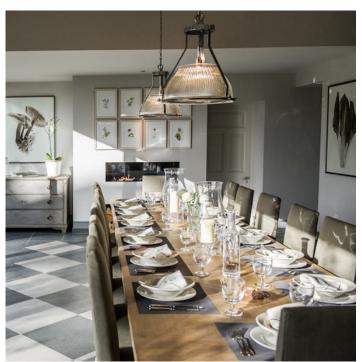

This fitting works particularly well over bar and kitchen counters as well as in restaurant dining areas.

Polished finish.

- Wired as standard with 1.5m braided flex. Please specify if you need longer lengths.
- E27 Bulbholder.
- Max 60w, LED bulbs recommended.
- Supplied fully assembled and tested to CE & BS EN 60598 standards.