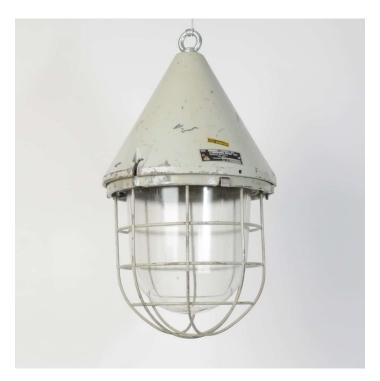

### CONICAL CAGED PENDANT LIGHT - ORIGINAL FINISH-

#### **PRODUCT DESCRIPTION**

Classic industrial cast-aluminium and steel pendant lights, salvaged from communist-era factories across East Germany. Weve left the original paintwork on these, cleaned and lightly beeswaxed.