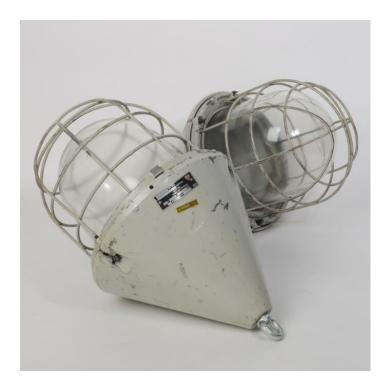

### CONICAL CAGED PENDANT LIGHT - ORIGINAL FINISH-

#### **PRODUCT DESCRIPTION**

Classic industrial cast-aluminium and steel pendant lights, salvaged from communist-era factories across East Germany. Weve left the original paintwork on these, cleaned and lightly beeswaxed.