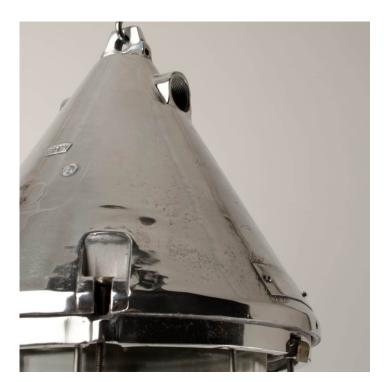

### CONICAL CAGED PENDANT LIGHT - POLISHED-

#### **PRODUCT DESCRIPTION**

Classic industrial cast-aluminium and steel pendant lights, salvaged from communist-era factories across East Germany. Fully refurbished and polished.

Supplied fully assembled and tested to BS EN 60598 under accreditation by the Lighting Industry Association Wiring options also available for US & Canada