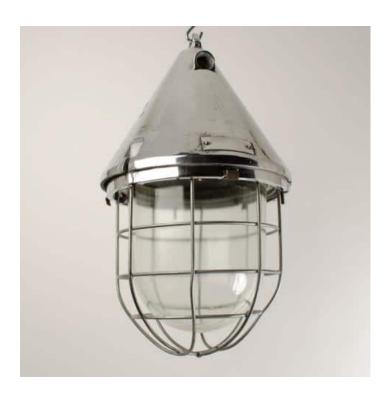

### CONICAL CAGED PENDANT LIGHT - POLISHED-

#### **PRODUCT DESCRIPTION**

Classic industrial cast-aluminium and steel pendant lights, salvaged from communist-era factories across East Germany. Fully refurbished and polished.

Supplied fully assembled and tested to BS EN 60598 under accreditation by the Lighting Industry Association Wiring options also available for US & Canada