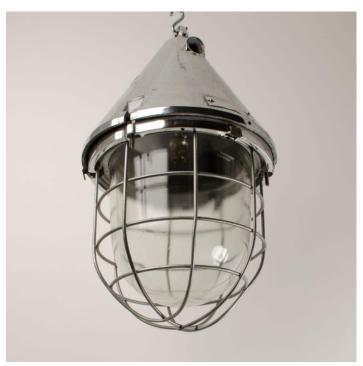

### CONICAL CAGED PENDANT LIGHT - POLISHED-

#### **PRODUCT DESCRIPTION**

Classic industrial cast-aluminium and steel pendant lights, salvaged from communist-era factories across East Germany. Fully refurbished and polished.

Supplied fully assembled and tested to BS EN 60598 under accreditation by the Lighting Industry Association Wiring options also available for US & Canada