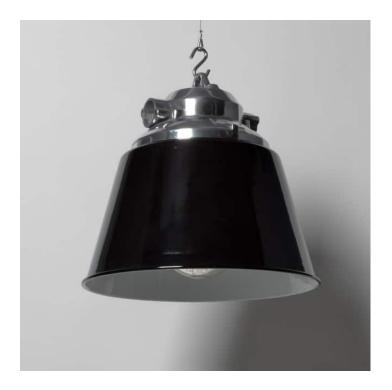

## CZECH ARMS FACTORY LIGHTS -EARLY MODEL- BLACK

£390.00

SKU: 887 Stock: Out of stock SKU: 887 Weight: Kg Height: N/A

Category: Interiors

## **PRODUCT DESCRIPTION**

We have a good run of these industrial pendant lights removed from the historic Ceska Zbrojovka arms factory in the Czech Republic. A communist-era design with polished aluminium housing and a heavy duty glass dome. Supplied with the shades re vitreous-enamelled in black. Please see seperate listings for the same light in white and grey.