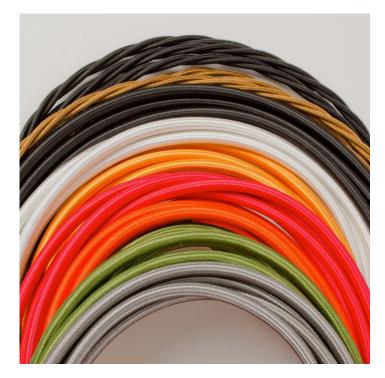

Each light is supplied complete with hanging kit:

A new fixed bulbholder (E27 or US E26)

1m steel chain or 1m steel suspension cable

1.5m braided flex in a choice of colours

Bespoke cast-aluminium ceiling pattress