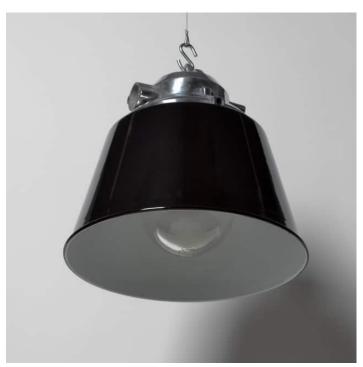

## **PRODUCT DESCRIPTION**

We have a good run of these industrial pendant lights removed from the historic Ceska Zbrojovka arms factory in the Czech Republic. A communist-era design with polished aluminium housing and a heavy duty glass dome. Supplied with the shades re vitreous-enamelled in black. Please see seperate listings for the same light in white and grey.