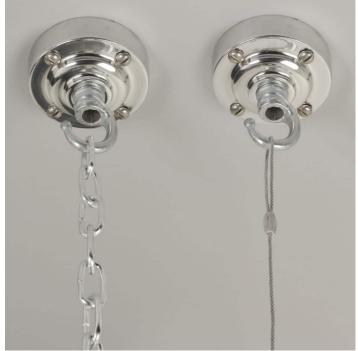

Each light is supplied complete with hanging kit:

A new fixed bulbholder (E27 or US E26)

1m steel chain or 1m steel suspension cable

1.5m braided flex in a choice of colours

Bespoke cast-aluminium ceiling pattress

Extra chain/cable/flex available on request