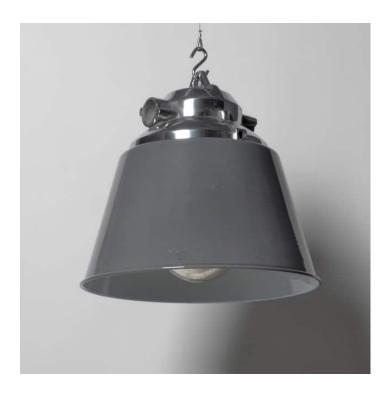

### CZECH ARMS FACTORY LIGHTS -EARLY MODEL- GREY

#### **PRODUCT DESCRIPTION**

We have a large run of these industrial pendant lights removed from the historic Ceska Zbrojovka arms factory in the Czech Republic. A communist-era design with polished aluminium housing and a heavy duty glass dome. Supplied with the shades re vitreous-enamelled in white, black or speckled grey. Each light is supplied complete with hanging kit:

A new fixed bulbholder (E27 or US E26)

1m steel chain or 1m steel suspension cable

1.5m braided flex in a choice of colours

Bespoke cast-aluminium ceiling pattress

Extra chain/cable/flex available on request