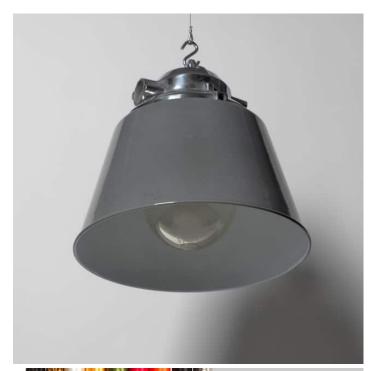

A new fixed bulbholder (E27 or US E26)

1m steel chain or 1m steel suspension cable

1.5m braided flex in a choice of colours

Bespoke cast-aluminium ceiling pattress

Extra chain/cable/flex available on request