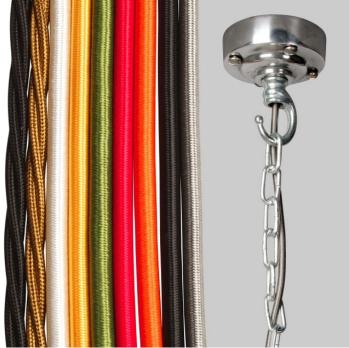

#### **PRODUCT DESCRIPTION**

We have a large run of these industrial pendant lights removed from the historic Ceska Zbrojovka arms factory in the Czech Republic. A communist-era design with polished aluminium housing and a heavy duty glass dome. Supplied with the shades re vitreous-enamelled in white, black or speckled grey. Each light is supplied complete with hanging kit:

A new fixed bulbholder (E27 or US E26)

1m steel chain or 1m steel suspension cable

1.5m braided flex in a choice of colours

Bespoke cast-aluminium ceiling pattress

Extra chain/cable/flex available on request