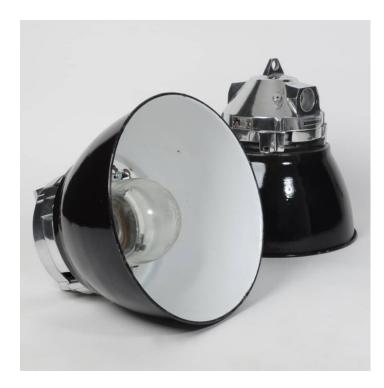

#### PRODUCT DESCRIPTION

A small run of industrial pendant lights removed from the historic Ceska Zbrojovka arms factory in the Czech Republic. A communist-era design with polished aluminium housing and heavy duty well glass.

These are a variation in style on the main batch of lights we removed from this location.

Some characterful patination and wear to the original enamel. Each light is supplied complete with hanging kit: