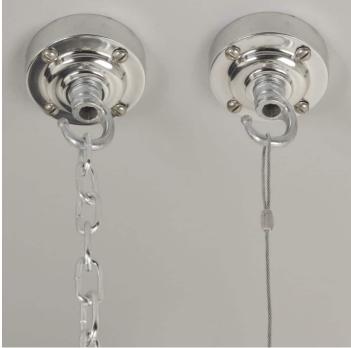

A new fixed bulbholder (E27 or US E26)

1m steel chain or 1m steel suspension cable

1.5m braided flex in a choice of colours

Bespoke cast-aluminium ceiling pattress

Extra chain/cable/flex available on request