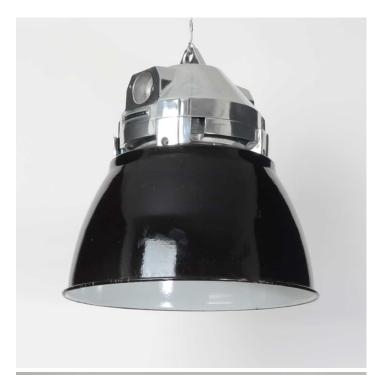

#### PRODUCT DESCRIPTION

A small run of industrial pendant lights removed from the historic Ceska Zbrojovka arms factory in the Czech Republic. A communist-era design with polished aluminium housing and heavy duty well glass.

These are a variation in style on the main batch of lights we removed from this location.

Some characterful patination and wear to the original enamel. Each light is supplied complete with hanging kit: