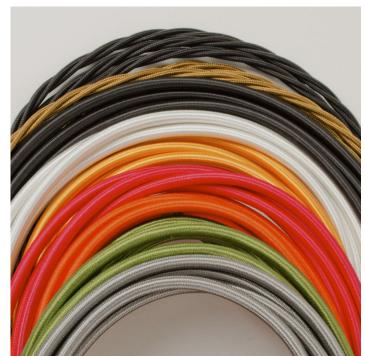

A new fixed bulbholder (E27 or US E26)

1m steel chain or 1m steel suspension cable

1.5m braided flex in a choice of colours

Bespoke cast-aluminium ceiling pattress

Extra chain/cable/flex available on request