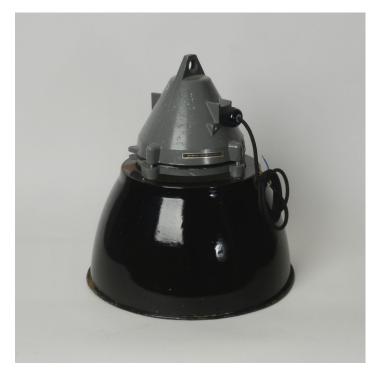

## CZECH ARMS FACTORY PENDANT MK I - ORIGINAL

## **PRODUCT DESCRIPTION**

Classic vintage <u>Eastern Bloc</u> industrial pendant lights, reclaimed from a Czech factory.

A high quality cast-aluminium casing with heavy-duty well glass and enamelled steel shade.

These are fully cleaned, upgraded and re-wired in our workshops, but have otherwise been left in the original condition. Expect characterful wear and tear and imperfections in the paintwork and enamelling, it's part of the look with these fittings.