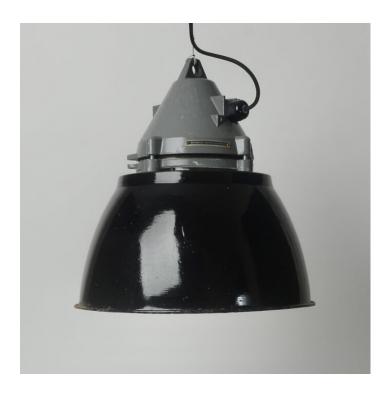

## CZECH ARMS FACTORY PENDANT MK I - ORIGINAL

## **PRODUCT DESCRIPTION**

Classic vintage <u>Eastern Bloc</u> industrial pendant lights, reclaimed from a Czech factory.

A high quality cast-aluminium casing with heavy-duty well glass and enamelled steel shade.

These are fully cleaned, upgraded and re-wired in our workshops, but have otherwise been left in the original condition. Expect characterful wear and tear and imperfections in the paintwork and enamelling, it's part of the look with these fittings.