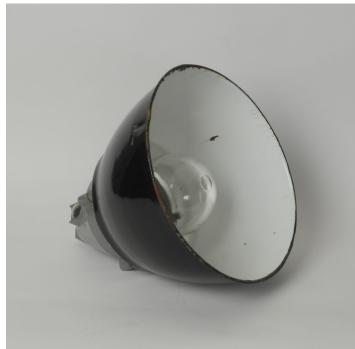

## CZECH ARMS FACTORY PENDANT MK I - ORIGINAL

## **PRODUCT DESCRIPTION**

Classic vintage <u>Eastern Bloc</u> industrial pendant lights, reclaimed from a Czech factory.

A high quality cast-aluminium casing with heavy-duty well glass and enamelled steel shade.

- Wired as standard with 1.5m braided flex. Please specify if you need longer lengths.
- E27 Bulbholder.
- Max 60w, LED bulbs recommended.

T: +44 (0)1453 756677
E: info@traispotters.co.uk
W: www.trainspotters.co.uk