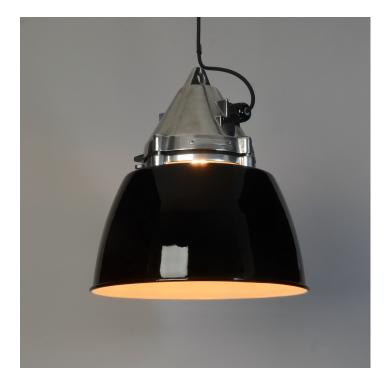

## CZECH ARMS FACTORY PENDANT MK I - POLISHED & BLACK SHADE

## **PRODUCT DESCRIPTION**

Classic vintage Eastern Bloc pendant lights, reclaimed from a Czech factory.

Polished aluminium metalwork with heavy-duty well glass and enamelled steel shades.

Repainted in Black.

- Wired as standard with 1.5m braided flex. Please specify if you need longer lengths.
- E27 Bulbholder.
- Max 60w, LED bulbs recommended.
- Supplied fully assembled and tested to CE & BS EN 60598 standards.