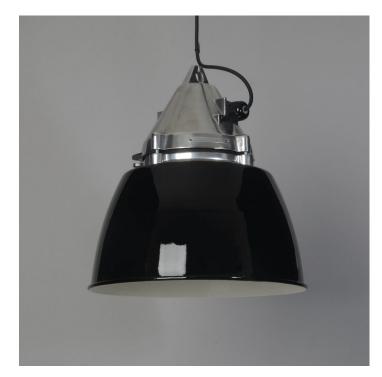

## CZECH ARMS FACTORY PENDANT MK I - POLISHED & BLACK SHADE

## **PRODUCT DESCRIPTION**

Classic vintage Eastern Bloc pendant lights, reclaimed from a Czech factory.

Polished aluminium metalwork with heavy-duty well glass and enamelled steel shades.

Repainted in Black.

- Wired as standard with 1.5m braided flex. Please specify if you need longer lengths.
- E27 Bulbholder.
- Max 60w, LED bulbs recommended.
- Supplied fully assembled and tested to CE & BS EN 60598 standards.