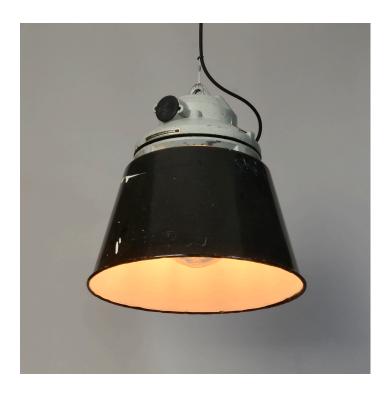

### CZECH ARMS FACTORY PENDANT MK II - ORIGINAL FINISH

#### **PRODUCT DESCRIPTION**

Classic vintage <u>Eastern Bloc</u> industrial pendant lights, reclaimed from a Czech factory.

A high quality cast-aluminium casing with heavy-duty well glass and enamelled steel shade.

These are fully cleaned, upgraded and re-wired in our workshops, but have otherwise been left in the original condition.

Expect characterful wear and tear and imperfections in the paintwork and enamelling, it's part of the look with these fittings.