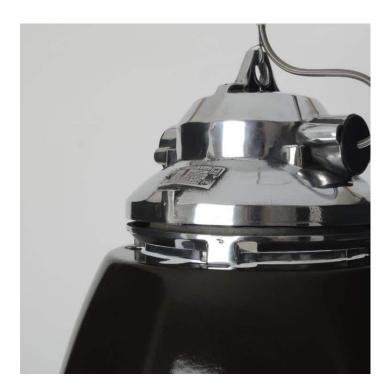

## **PRODUCT DESCRIPTION**

Classic vintage Eastern Bloc pendant lights, reclaimed from a Czech factory.

Polished aluminium metalwork with heavy-duty well glass and enamelled steel shades.

Some characterful wear and tear and imperfections in the original enamelling.

## **Trainspotters**

T: +44 (0)1453 756677
E: info@traispotters.co.uk
W: www.trainspotters.co.uk

- Max 60w, LED bulbs recommended.
- Supplied fully assembled and tested to CE & BS EN 60598 standards.
- Wiring options also available for US & Canada.