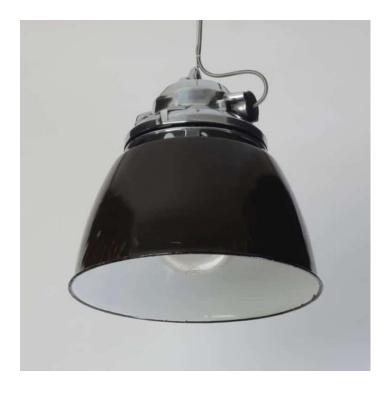

## CZECH ARMS FACTORY PENDANT LIGHT - ORIGINAL CONDITION

## **PRODUCT DESCRIPTION**

Classic vintage Eastern Bloc pendant lights, reclaimed from a Czech factory.

Polished aluminium metalwork with heavy-duty well glass and enamelled steel shades.

Some characterful wear and tear and imperfections in the original enamelling.

We can paint the shade in any specified RAL or Pantone colour to order, please enquire.

- Wired as standard with 1.5m braided flex. Please specify if you need longer lengths.
- E27 Bulbholder.