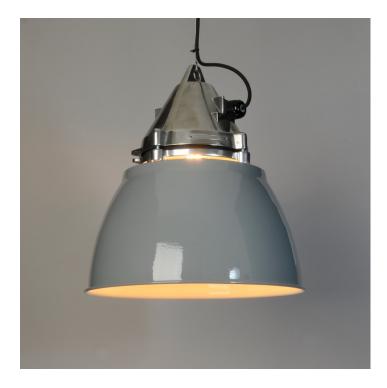

## CZECH ARMS FACTORY PENDANT MK I - POLISHED & GREY SHADE

## **PRODUCT DESCRIPTION**

Classic vintage Eastern Bloc pendant lights, reclaimed from a Czech factory.

Polished aluminium metalwork with heavy-duty well glass and enamelled steel shades.

Repainted in Grey (RAL 7046).

- Wired as standard with 1.5m braided flex. Please specify if you need longer lengths.
- E27 Bulbholder.
- Max 60w, LED bulbs recommended.
- Supplied fully assembled and tested to CE & BS EN 60598 standards.