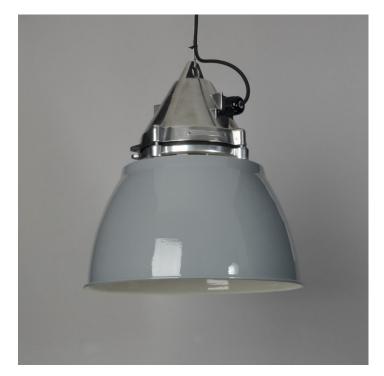

## CZECH ARMS FACTORY PENDANT MK I - POLISHED & GREY SHADE

## **PRODUCT DESCRIPTION**

Classic vintage Eastern Bloc pendant lights, reclaimed from a Czech factory.

Polished aluminium metalwork with heavy-duty well glass and enamelled steel shades.

Repainted in Grey (RAL 7046).

- Wired as standard with 1.5m braided flex. Please specify if you need longer lengths.
- E27 Bulbholder.
- Max 60w, LED bulbs recommended.
- Supplied fully assembled and tested to CE & BS EN 60598 standards.