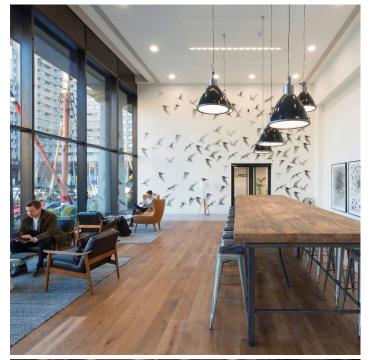

#### **PRODUCT DESCRIPTION**

A large vintage downlighter reclaimed from communist-era industrial buildings across the Czech Republic.

These lights were once used extensively across the former <u>Eastern Bloc</u>, though most have now fallen victim to the wrecking ball.

Supplied fully refurbished, having been dismantled and hand cleaned, with exposed metal parts being blasted, polished and beeswaxed.

In the original vintage enamel with toughened glass diffuser. The original condition means these lights may have inconsistent finish, chips, small dents, rust spots, etc.

- Wired as standard with 1.5m braided flex. Please specify if you need longer lengths.
- E27 Bulbholder.
- Max 60w, LED bulbs recommended.
- Supplied fully assembled and tested to CE & BS EN 60598 standards.
- Wiring options also available for US & Canada.