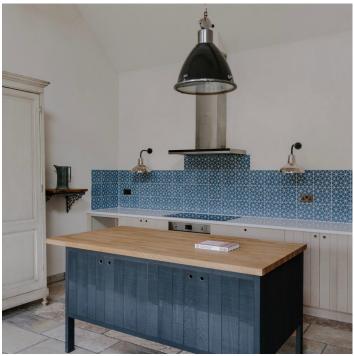

#### **PRODUCT DESCRIPTION**

A large vintage downlighter reclaimed from communist-era industrial buildings across the Czech Republic.

These lights were once used extensively across the former <u>Eastern Bloc</u>, though most have now fallen victim to the wrecking ball.

Supplied fully refurbished, having been dismantled and hand cleaned, with exposed metal parts being blasted, polished and beeswaxed.

In the original vintage enamel with toughened glass diffuser. The original condition means these lights may have inconsistent finish, chips, small dents, rust spots, etc.