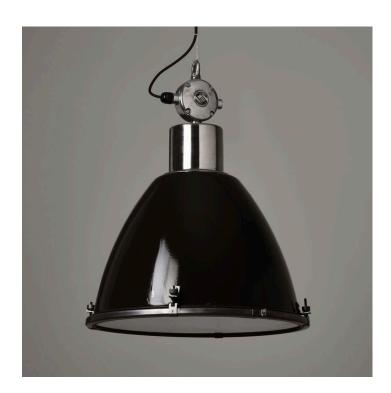

### CZECH SAWMILL PENDANT LIGHT MK I - ORIGINAL VINTAGE ENAMEL

#### **PRODUCT DESCRIPTION**

A large vintage downlighter reclaimed from communist-era industrial buildings across the Czech Republic.

These lights were once used extensively across the former <u>Eastern Bloc</u>, though most have now fallen victim to the wrecking ball.

Supplied fully refurbished, having been dismantled and hand cleaned, with exposed metal parts being blasted, polished and beeswaxed.

In the original vintage enamel with toughened glass diffuser. The original condition means these lights may have inconsistent finish, chips, small dents, rust spots, etc.