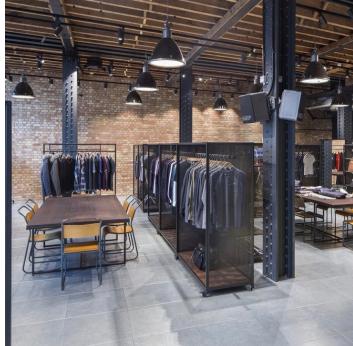

#### **PRODUCT DESCRIPTION**

A large vintage downlighter reclaimed from communist-era industrial buildings across the Czech Republic.

These lights were once used extensively across the former <u>Eastern Bloc</u>, though most have now fallen victim to the wrecking ball.

Supplied fully refurbished, having been dismantled and hand cleaned, with exposed metal parts being blasted, polished and beeswaxed.

In the original vintage enamel with toughened glass diffuser. The original condition means these lights may have inconsistent finish, chips, small dents, rust spots, etc.

- Wired as standard with 1.5m braided flex. Please specify if you need longer lengths.
- E27 Bulbholder.
- Max 60w, LED bulbs recommended.
- Supplied fully assembled and tested to CE & BS EN 60598 standards.
- Wiring options also available for US & Canada.