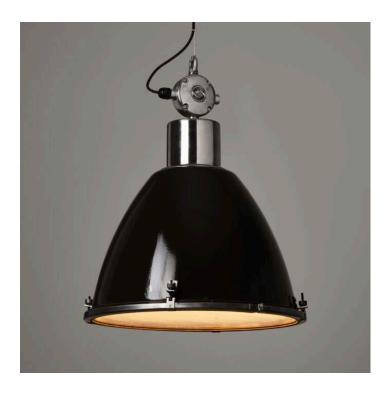

### CZECH SAWMILL PENDANT LIGHT MK I - ORIGINAL VINTAGE ENAMEL

#### **PRODUCT DESCRIPTION**

A large vintage downlighter reclaimed from communist-era industrial buildings across the Czech Republic.

These lights were once used extensively across the former <u>Eastern Bloc</u>, though most have now fallen victim to the wrecking ball.

Supplied fully refurbished, having been dismantled and hand cleaned, with exposed metal parts being blasted, polished and beeswaxed.

In the original vintage enamel with toughened glass diffuser. The original condition means these lights may have inconsistent finish, chips, small dents, rust spots, etc.