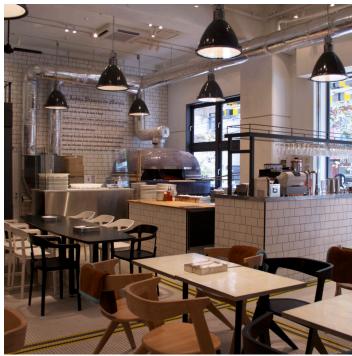

#### **PRODUCT DESCRIPTION**

A large vintage downlighter reclaimed from communist-era industrial buildings across the Czech Republic.

These lights were once used extensively across the former <u>Eastern Bloc</u>, though most have now fallen victim to the wrecking ball.

Supplied fully refurbished, having been dismantled and hand cleaned, with exposed metal parts being blasted, polished and beeswaxed.

In the original vintage enamel with toughened glass diffuser. The original condition means these lights may have inconsistent finish, chips, small dents, rust spots, etc.

- Wired as standard with 1.5m braided flex. Please specify if you need longer lengths.
- E27 Bulbholder.
- Max 60w, LED bulbs recommended.
- Supplied fully assembled and tested to CE & BS EN 60598 standards.
- Wiring options also available for US & Canada.