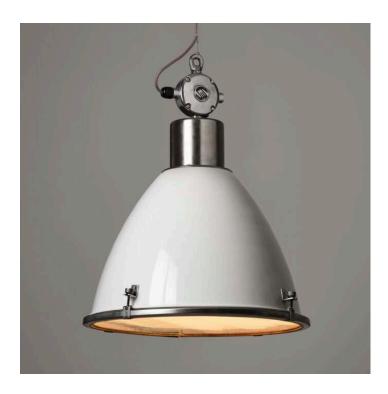

### CZECH SAWMILL PENDANT LIGHT MK 1 - WHITE

#### **PRODUCT DESCRIPTION**

A large vintage downlighter reclaimed from communist-era industrial buildings across the Czech Republic.

These lights were once used extensively across the former <u>Eastern Bloc</u>, though most have now fallen victim to the wrecking ball.

Re-painted white shade with toughened glass diffuser and polished metalwork.

We can paint the shade in any specified <u>RAL</u> or <u>Pantone</u> colour to order, please enquire.

• Wired as standard with 1.5m braided flex. Please specify if you need longer lengths.