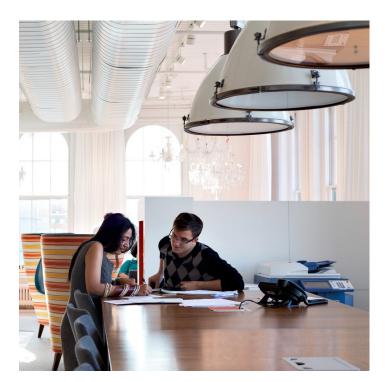

#### **PRODUCT DESCRIPTION**

A large vintage downlighter reclaimed from communist-era industrial buildings across the Czech Republic.

These lights were once used extensively across the former <u>Eastern Bloc</u>, though most have now fallen victim to the wrecking ball.

Re-painted white shade with toughened glass diffuser and polished metalwork.

We can paint the shade in any specified <u>RAL</u> or <u>Pantone</u> colour to order, please enquire.

• Wired as standard with 1.5m braided flex. Please specify if you need longer lengths.