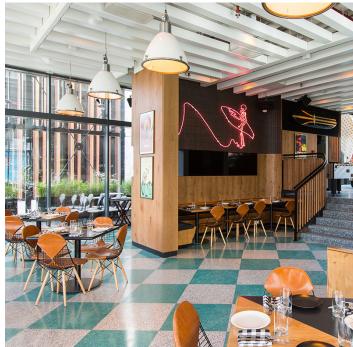

he Czech Republic.

These lights were once used extensively across the former <u>Eastern Bloc</u>, though most have now fallen victim to the wrecking ball.

Re-painted white shade with toughened glass diffuser and polished metalwork.

We can paint the shade in any specified <u>RAL</u> or <u>Pantone</u> colour to order, please enquire.

• Wired as standard with 1.5m braided flex. Please specify if you need longer lengths.

## **Trainspotters**

T: +44 (0)1453 756677
E: info@traispotters.co.uk
W: www.trainspotters.co.uk

- E27 Bulbholder.
- Max 60w, LED bulbs recommended.
- Supplied fully assembled and tested to CE & BS EN 60598 standards.
- Wiring options also available for US & Canada.





# **Trainspotters**

T: +44 (0)1453 756677
E: info@traispotters.co.uk
W: www.trainspotters.co.uk