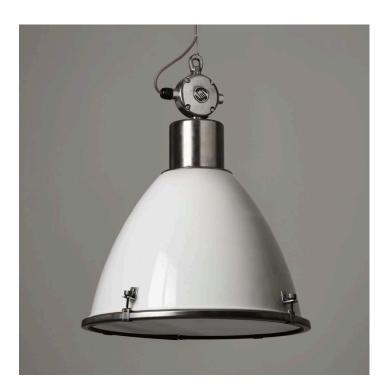

### CZECH SAWMILL PENDANT LIGHT MK 1 - WHITE

#### **PRODUCT DESCRIPTION**

A large vintage downlighter reclaimed from communist-era industrial buildings across the Czech Republic.

These lights were once used extensively across the former <u>Eastern Bloc</u>, though most have now fallen victim to the wrecking ball.

Re-painted white shade with toughened glass diffuser and polished metalwork.

We can paint the shade in any specified <u>RAL</u> or <u>Pantone</u> colour to order, please enquire.

• Wired as standard with 1.5m braided flex. Please specify if you need longer lengths.