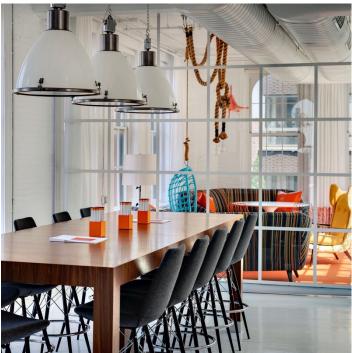

#### **PRODUCT DESCRIPTION**

A large vintage downlighter reclaimed from communist-era industrial buildings across the Czech Republic.

These lights were once used extensively across the former <u>Eastern Bloc</u>, though most have now fallen victim to the wrecking ball.

Re-painted white shade with toughened glass diffuser and polished metalwork.

We can paint the shade in any specified <u>RAL</u> or <u>Pantone</u> colour to order, please enquire.

• Wired as standard with 1.5m braided flex. Please specify if you need longer lengths.