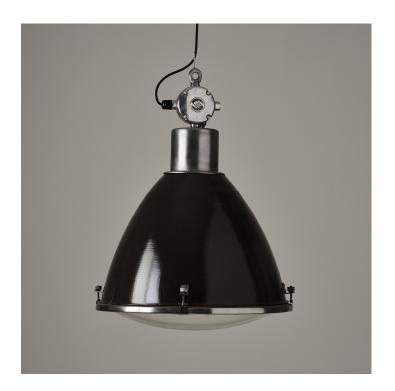

## **PRODUCT DESCRIPTION**

A large vintage downlighter reclaimed from a communist-era factory in the Czech Republic, complete with the very rare original convex glass diffuser.

These lights were once used extensively across the former <u>Eastern Bloc</u>, though most have now fallen victim to the wrecking ball.

Supplied fully refurbished, having been dismantled and hand cleaned, with exposed metal parts being blasted, polished and beeswaxed.

In the original vintage enamel. The original condition means these lights may have inconsistent finish, chips, small dents,

## **Trainspotters**

T: +44 (0)1453 756677 E: info@traispotters.co.uk W: www.trainspotters.co.uk

rust spots, etc.

1

Alternatively we can paint the shade in any specified <u>RAL</u> or <u>Pantone</u> colour to order, please enquire.

- Wired as standard with 1.5m braided flex. Please specify if you need longer lengths.
- E27 Bulbholder.
- Max 60w, LED bulbs recommended.
- Supplied fully assembled and tested to CE & BS EN 60598 standards.
- Wiring options also available for US & Canada.