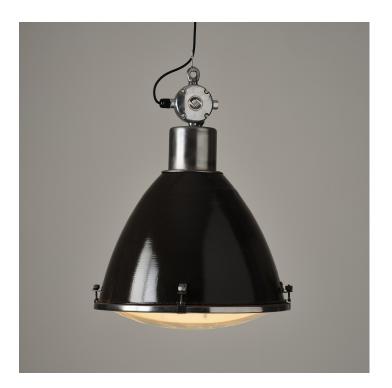

## **PRODUCT DESCRIPTION**

A large vintage downlighter reclaimed from a communist-era factory in the Czech Republic, complete with the very rare original convex glass diffuser.

These lights were once used extensively across the former <u>Eastern Bloc</u>, though most have now fallen victim to the wrecking ball.

Supplied fully refurbished, having been dismantled and hand cleaned, with exposed metal parts being blasted, polished and beeswaxed.

In the original vintage enamel. The original condition means these lights may have inconsistent finish, chips, small dents,

## **Trainspotters**

T: +44 (0)1453 756677 E: info@traispotters.co.uk W: www.trainspotters.co.uk

rust spots, etc.

1

Alternatively we can paint the shade in any specified <u>RAL</u> or <u>Pantone</u> colour to order, please enquire.

- Wired as standard with 1.5m braided flex. Please specify if you need longer lengths.
- E27 Bulbholder.
- Max 60w, LED bulbs recommended.
- Supplied fully assembled and tested to CE & BS EN 60598 standards.
- Wiring options also available for US & Canada.