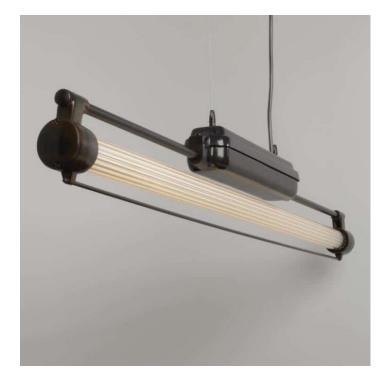

### DDR LED STRIP LIGHT - BRONZED + REEDED

#### **PRODUCT DESCRIPTION**

A Trainspotters exclusive, based closely on the original model that was manufactured in <u>East Germany</u> in the 1950's. Original examples are a rarity as they were only ever made in small numbers.

Made to a high specification in cast aluminium, steel and glass.

Fitted with the latest LED technology comprising a custom-made fully mains dimmable LED T8 tube and ballast. 18W Max. CRI 80-89.

Available in 2 colour temperatures - 3000k (White) or 2200k (Extra Warm White). The light dims to a warm glow.

Antique Bronze finish. Reeded glass.

• 2 x 2m steel suspension cables with discrete 'bullet" ceiling fixings