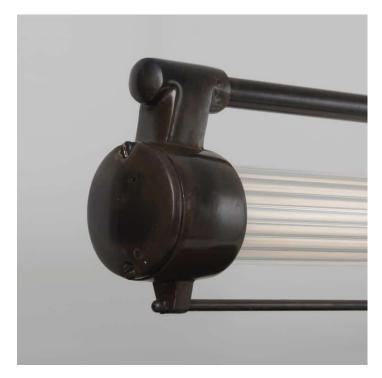

Made to a high specification in cast aluminium, steel and glass.

Fitted with the latest LED technology comprising a custom-made fully mains dimmable LED T8 tube and ballast. 18W Max. CRI 80-89.

Available in 2 colour temperatures - 3000k (White) or 2200k (Extra Warm White). The light dims to a warm glow.

Antique Bronze finish. Reeded glass.

• 2 x 2m steel suspension cables with discrete 'bullet" ceiling fixings