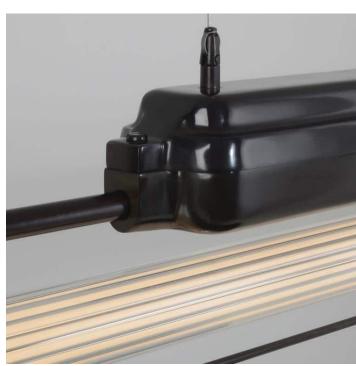

Made to a high specification in cast aluminium, steel and glass.

Fitted with the latest LED technology comprising a custom-made fully mains dimmable LED T8 tube and ballast. 18W Max. CRI 80-89.

Available in 2 colour temperatures - 3000k (White) or 2200k (Extra Warm White). The light dims to a warm glow.

Antique Bronze finish. Reeded glass.

• 2 x 2m steel suspension cables with discrete 'bullet" ceiling fixings