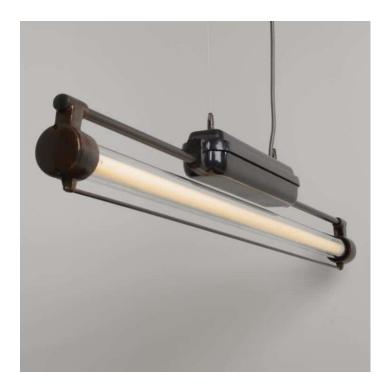

### **DDR LED STRIP LIGHT - BRONZED**

## **PRODUCT DESCRIPTION**

A Trainspotters exclusive, based closely on the original model that was manufactured in <u>East Germany</u> in the 1950's. Original examples are a rarity as they were only ever made in small numbers.

Made to a high specification in cast aluminium, steel and glass.

Fitted with the latest LED technology comprising a custom-made fully mains dimmable LED T8 tube and ballast. 18W Max. CRI 80-89.

Available in 2 colour temperatures - 3000k (White) or 2200k (Extra Warm White). The light dims to a warm glow.

Antique Bronze finish.

• 2 x 2m steel suspension cables with discrete 'bullet" ceiling fixings