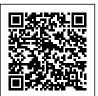

Made to a high specification in cast aluminium, steel and glass.

Fitted with the latest LED technology comprising a custom-made fully mains dimmable LED T8 tube and ballast. 18W Max. CRI 80-89.

Available in 2 colour temperatures - 3000k (White) or 2200k (Extra Warm White). The light dims to a warm glow.

Antique Bronze finish.

• 2 x 2m steel suspension cables with discrete 'bullet" ceiling fixings