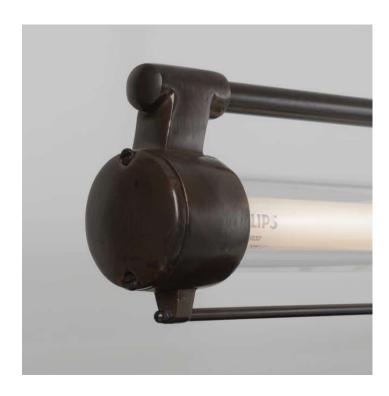

Antique Bronze finish.

• 2 x 2m steel suspension cables with discrete 'bullet" ceiling fixings

# **Trainspotters**

T: +44 (0)1453 756677
E: info@traispotters.co.uk
W: www.trainspotters.co.uk

- 2m braided grey 5 core flex (dimmable)
- Extra cable/flex available on request
- Also available in 1-10v or DALI options, please enquire.
- Supplied fully assembled and tested to BS EN 60598.
- Free Mainland UK Delivery (Excess applies to Palletised or Special Services).
- 2 Year Warranty (T&C's Apply).