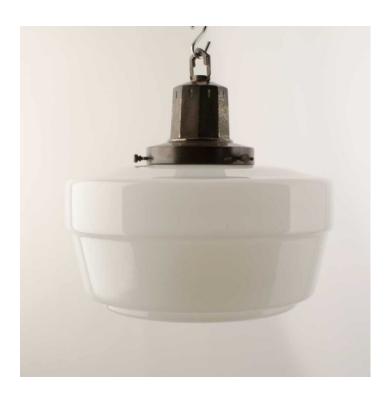

#### **DECO OPALINE PENDANTS**

#### PRODUCT DESCRIPTION

Art-deco opaline pendant lights with nice stepped profile. Original copper galleries lightly polished. Each light is supplied complete with hanging kit:

A new fixed bulbholder (E27 or US E26)