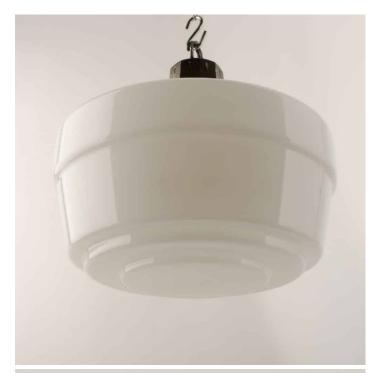

#### **DECO OPALINE PENDANTS**

#### PRODUCT DESCRIPTION

Art-deco opaline pendant lights with nice stepped profile. Original copper galleries lightly polished. Each light is supplied complete with hanging kit:

A new fixed bulbholder (E27 or US E26)