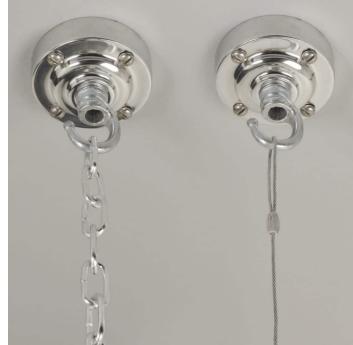

#### PRODUCT DESCRIPTION

Art-deco opaline pendant lights with nice stepped profile. Original copper galleries lightly polished. Each light is supplied complete with hanging kit:

A new fixed bulbholder (E27 or US E26)

1m steel chain or 1m steel suspension cable

1.5m braided flex in a choice of colours

Bespoke cast-aluminium ceiling pattress

Extra chain/cable/flex available on request