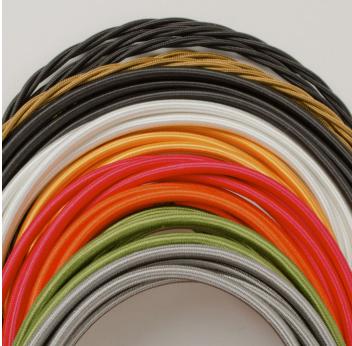

1m steel chain or 1m steel suspension cable

1.5m braided flex in a choice of colours

Bespoke cast-aluminium ceiling pattress

Extra chain/cable/flex available on request