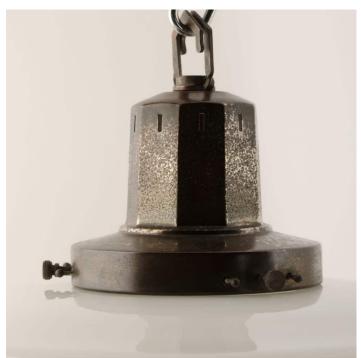

#### PRODUCT DESCRIPTION

Art-deco opaline pendant lights with nice stepped profile. Original copper galleries lightly polished. Each light is supplied complete with hanging kit:

A new fixed bulbholder (E27 or US E26)