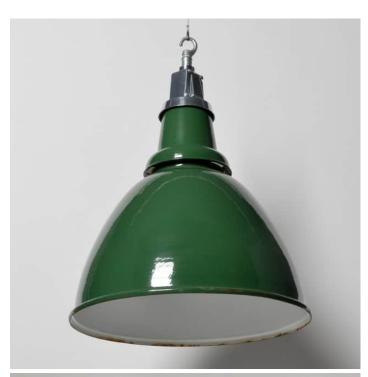

## **PRODUCT DESCRIPTION**

A nice run of British 1930's/40's industrial pendant lights salvaged from a factory in the Midlands, green enamelled with polished aluminium tops. In excellent original condition with only minor characterful dinks and chips. Each light is supplied complete with hanging kit: A new fixed bulbholder (E27 or US E26) 2m steel chain or 2m steel suspension cable 3m braided flex in a choice of colours Bespoke cast-aluminium ceiling pattress