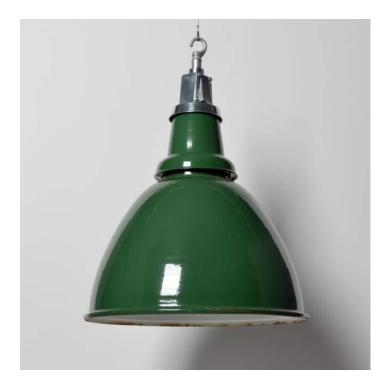

## **PRODUCT DESCRIPTION**

A nice run of British 1930's/40's industrial pendant lights salvaged from a factory in the Midlands, green enamelled with polished aluminium tops. In excellent original condition with only minor characterful dinks and chips. Each light is supplied complete with hanging kit: A new fixed bulbholder (E27 or US E26) 2m steel chain or 2m steel suspension cable 3m braided flex in a choice of colours Bespoke cast-aluminium ceiling pattress