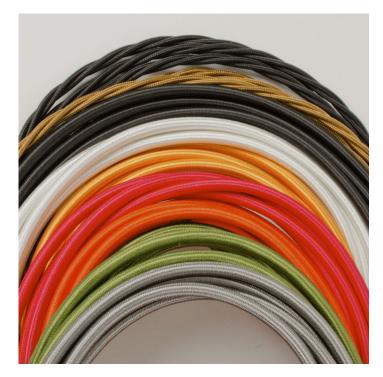

## **PRODUCT DESCRIPTION**

A nice run of British 1930's/40's industrial pendant lights salvaged from a factory in the Midlands, green enamelled with polished aluminium tops. In excellent original condition with only minor characterful dinks and chips. Each light is supplied complete with hanging kit: A new fixed bulbholder (E27 or US E26) 2m steel chain or 2m steel suspension cable 3m braided flex in a choice of colours Bespoke cast-aluminium ceiling pattress