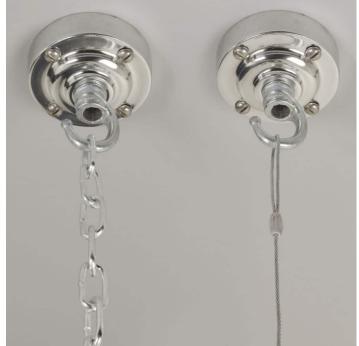

## **PRODUCT DESCRIPTION**

A nice run of British 1930's/40's industrial pendant lights salvaged from a factory in the Midlands, green enamelled with polished aluminium tops. In excellent original condition with only minor characterful dinks and chips. Each light is supplied complete with hanging kit: A new fixed bulbholder (E27 or US E26) 2m steel chain or 2m steel suspension cable 3m braided flex in a choice of colours Bespoke cast-aluminium ceiling pattress