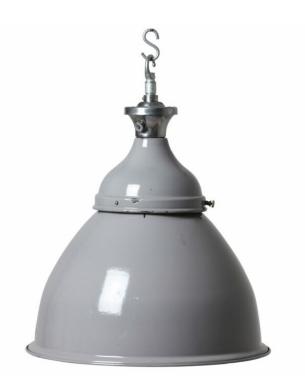

## **PRODUCT DESCRIPTION**

Weve uncovered in our stores a small batch of these grey enamelled domed industrial downlighters, salvaged from the Rover car plant at Longbridge some years ago. Polished steel caps. Some characterful chipping and dinking to the enamel. Each light is supplied complete with hanging kit:

A new fixed bulbholder (E27 or US E26)

1m steel chain or 1m steel suspension cable

1.5m braided flex in a choice of colours

Bespoke cast-aluminium ceiling pattress

Extra chain/cable/flex available on request