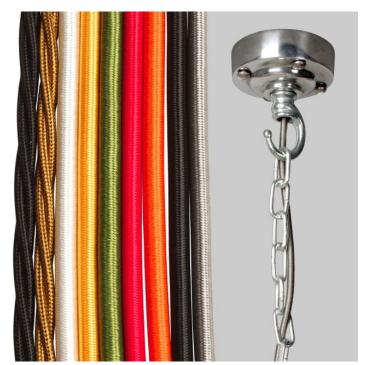

A new fixed bulbholder (E27 or US E26)

1m steel chain or 1m steel suspension cable

1.5m braided flex in a choice of colours

Bespoke cast-aluminium ceiling pattress

Extra chain/cable/flex available on request