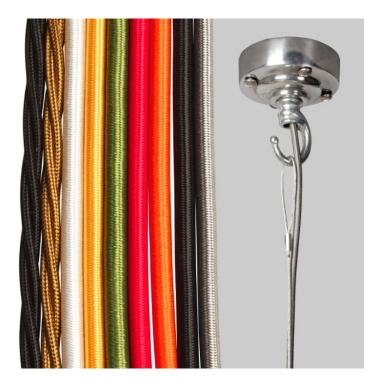

A new fixed bulbholder (E27 or US E26)

1m steel chain or 1m steel suspension cable

1.5m braided flex in a choice of colours

Bespoke cast-aluminium ceiling pattress

Extra chain/cable/flex available on request